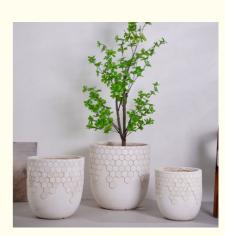

# **Product Specification**

| Material:       | Fiber Clay                                                                                                   |
|-----------------|--------------------------------------------------------------------------------------------------------------|
| Color:          | Custom Pantone Colors Available                                                                              |
| Specifications: | A:D400*400*H400MM B:D340*340*H340MM<br>C:D280*280*H280MM                                                     |
| • Shape:        | Round                                                                                                        |
| • Style:        | Modern                                                                                                       |
| • Finish:       | Hand Carved, Textured                                                                                        |
| Drainage Holes: | Added Upon Request                                                                                           |
| Setting:        | Indoor Decoration, Outdoor Decoration                                                                        |
| Life Time:      | Keep 5-6 Years Outdoor, 7-8 Years Indoor                                                                     |
| Placement:      | Desktop/patio/porch/holiday Villa/ Hotel<br>/shopping Mall /office Decoration /garden<br>Landscaping Project |
| Attellation     | Lishtwaight Durchla Desistant To Crasks                                                                      |
|                 |                                                                                                              |

### **Product Description:**

The Fiber Clay Planter serves a key function in both plant design and landscape projects, offers a ideal choice for both residential and commercial spaces.

Made from durable fiberstone and high-quality MGO clay, the planter's construction method results in an exceptionally strong material. With an outdoor lifespan of 5–6 years and up to 7–8 years indoors, this durability means you won't need to replace them frequently, saving money on gardening supplies.

The planter is carefully handcrafted by skilled artisans, offering exceptional quality while remaining lightweight and practical. Planter requires only minimal care — just wipe with a damp cloth or rinse with a gentle spray of water. The fiber clay planter has a textured surface that adds a touch of understated elegance, helping to create visual balance

The Fiber Clay Planter is available in three sizes, giving you plenty of flexibility for your design needs. Whether you're showcasing a larger plant or arranging a group of smaller ones, these size options make it easy to create the perfect setup for your space. Selecting fiber clay planters goes far beyond simply adding greenery. With fiber clay, you're getting more than just a planter — you're investing in durability, flexibility, and sustainable benefits that make it a smart long-term choice.