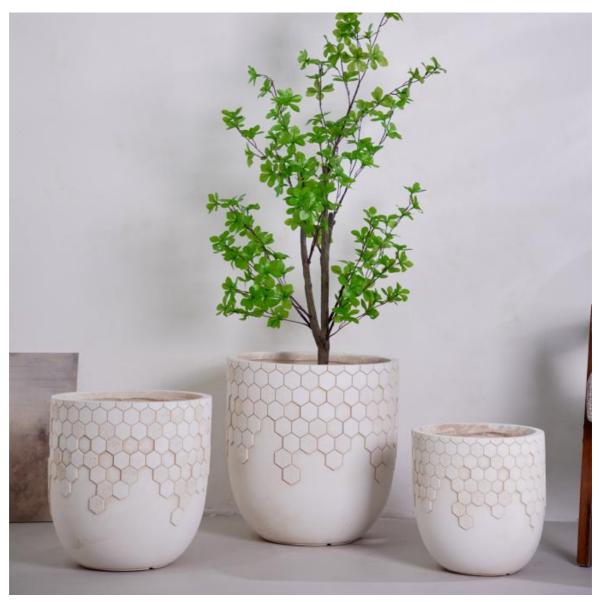

# **Product Specification**

| Material:       | Fiber Clay                                                                                                   |
|-----------------|--------------------------------------------------------------------------------------------------------------|
| Color:          | Custom Pantone Colors Available                                                                              |
| Specifications: | A:D400*400*H400MM B:D340*340*H340MM<br>C:D280*280*H280MM                                                     |
| • Shape:        | Round                                                                                                        |
| • Style:        | Modern                                                                                                       |
| • Finish:       | Hand Carved, Textured                                                                                        |
| Drainage Holes: | Added Upon Request                                                                                           |
| Setting:        | Indoor Decoration, Outdoor Decoration                                                                        |
| Life Time:      | Keep 5-6 Years Outdoor, 7-8 Years Indoor                                                                     |
| Placement:      | Desktop/patio/porch/holiday Villa/ Hotel<br>/shopping Mall /office Decoration /garden<br>Landscaping Project |
| Attellation     | Lishtwaight Durchla Desistant To Crasks                                                                      |
|                 |                                                                                                              |

### **Product Description:**

The Fiber Clay Planter serves a key function in both plant design and landscape projects, offers a ideal choice for both residential and commercial spaces.

Made from durable fiberstone and high-quality MGO clay, the planter's construction method results in an exceptionally strong material. With an outdoor lifespan of 5–6 years and up to 7–8 years indoors, this durability means you won't need to replace them frequently, saving money on gardening supplies.

The planter is carefully handcrafted by skilled artisans, offering exceptional quality while remaining lightweight and practical. Planter requires only minimal care — just wipe with a damp cloth or rinse with a gentle spray of water. The fiber clay planter has a textured surface that adds a touch of understated elegance, helping to create visual balance

The Fiber Clay Planter is available in three sizes, giving you plenty of flexibility for your design needs. Whether you're showcasing a larger plant or arranging a group of smaller ones, these size options make it easy to create the perfect setup for your space. Selecting fiber clay planters goes far beyond simply adding greenery. With fiber clay, you're getting more than just a planter — you're investing in durability, flexibility, and sustainable benefits that make it a smart long-term choice.