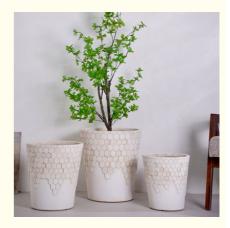

# **Product Specification**

| Material:       | Fiber Clay                                                                                                   |
|-----------------|--------------------------------------------------------------------------------------------------------------|
| Color:          | Custom Pantone Colors Available                                                                              |
| Specifications: | A:D400*400*H430MM B:D340*340*H365MM<br>C:D280*280*H300MM                                                     |
| • Shape:        | Round                                                                                                        |
| • Style:        | Modern                                                                                                       |
| • Finish:       | Hand Carved, Textured                                                                                        |
| Drainage Holes: | Added Upon Request                                                                                           |
| Setting:        | Indoor Decoration, Outdoor Decoration                                                                        |
| Life Time:      | Keep 5-6 Years Outdoor, 7-8 Years Indoor                                                                     |
| Placement:      | Desktop/patio/porch/holiday Villa/ Hotel<br>/shopping Mall /office Decoration /garden<br>Landscaping Project |
| Attributeou     | Lightweight Durchle Desigtant To Crooks                                                                      |
|                 |                                                                                                              |

### **Product Description:**

The Fiber Clay Planter serves a key function in both plant design and landscape projects, offers a ideal choice for both residential and commercial spaces.

Made from durable fiberstone and high-quality MGO clay, the planter's construction method results in an exceptionally strong material. With an outdoor lifespan of 5–6 years and up to 7–8 years indoors, this durability means you won't need to replace them frequently, saving money on gardening supplies.

The Fiber Clay Planter is available in three sizes, giving you plenty of flexibility for your design needs. Whether you're showcasing a larger plant or arranging a group of smaller ones, these size options make it easy to create the perfect setup for your space. Selecting fiber clay planters goes far beyond simply adding greenery. With fiber clay, you're getting more than just a planter — you're investing in durability, flexibility, and sustainable benefits that make it a smart long-term choice.