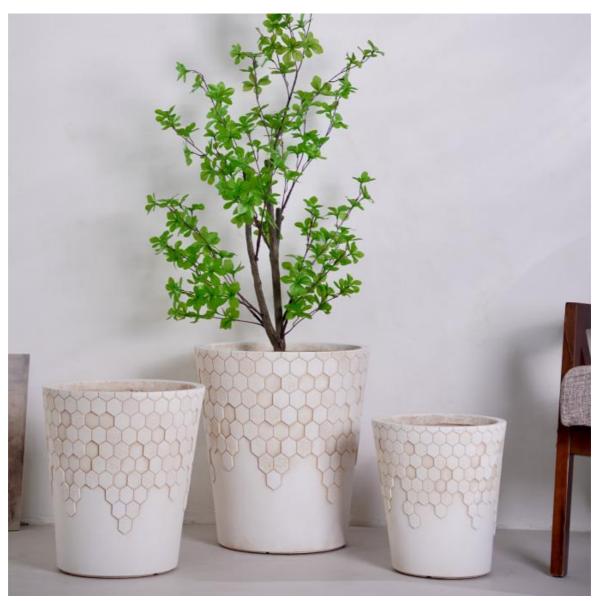

# **Product Specification**

| Material:       | Fiber Clay                                                                                                   |
|-----------------|--------------------------------------------------------------------------------------------------------------|
| Color:          | Custom Pantone Colors Available                                                                              |
| Specifications: | A:D400*400*H430MM B:D340*340*H365MM<br>C:D280*280*H300MM                                                     |
| • Shape:        | Round                                                                                                        |
| • Style:        | Modern                                                                                                       |
| • Finish:       | Hand Carved, Textured                                                                                        |
| Drainage Holes: | Added Upon Request                                                                                           |
| Setting:        | Indoor Decoration, Outdoor Decoration                                                                        |
| Life Time:      | Keep 5-6 Years Outdoor, 7-8 Years Indoor                                                                     |
| Placement:      | Desktop/patio/porch/holiday Villa/ Hotel<br>/shopping Mall /office Decoration /garden<br>Landscaping Project |
| Attributeou     | Lightweight Durchle Desigtant To Crooks                                                                      |
|                 |                                                                                                              |

### **Product Description:**

The Fiber Clay Planter serves a key function in both plant design and landscape projects, offers a ideal choice for both residential and commercial spaces.

Made from durable fiberstone and high-quality MGO clay, the planter's construction method results in an exceptionally strong material. With an outdoor lifespan of 5–6 years and up to 7–8 years indoors, this durability means you won't need to replace them frequently, saving money on gardening supplies.

The Fiber Clay Planter is available in three sizes, giving you plenty of flexibility for your design needs. Whether you're showcasing a larger plant or arranging a group of smaller ones, these size options make it easy to create the perfect setup for your space. Selecting fiber clay planters goes far beyond simply adding greenery. With fiber clay, you're getting more than just a planter — you're investing in durability, flexibility, and sustainable benefits that make it a smart long-term choice.