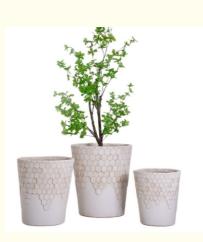

# **Product Specification**

| Material:       | Fiber Clay                                                                                                   |
|-----------------|--------------------------------------------------------------------------------------------------------------|
| Color:          | Custom Pantone Colors Available                                                                              |
| Specifications: | A:D400*400*H430MM B:D340*340*H365MM<br>C:D280*280*H300MM                                                     |
| • Shape:        | Round                                                                                                        |
| • Style:        | Modern                                                                                                       |
| • Finish:       | Hand Carved, Textured                                                                                        |
| Drainage Holes: | Added Upon Request                                                                                           |
| Setting:        | Indoor Decoration, Outdoor Decoration                                                                        |
| Life Time:      | Keep 5-6 Years Outdoor, 7-8 Years Indoor                                                                     |
| Placement:      | Desktop/patio/porch/holiday Villa/ Hotel<br>/shopping Mall /office Decoration /garden<br>Landscaping Project |
| Attributeou     | Lightweight Durchle Desigtant To Crooks                                                                      |
|                 |                                                                                                              |

### **Product Description:**

The Fiber Clay Planter serves a key function in both plant design and landscape projects, offers a ideal choice for both residential and commercial spaces.

Made from durable fiberstone and high-quality MGO clay, the planter's construction method results in an exceptionally strong material. With an outdoor lifespan of 5–6 years and up to 7–8 years indoors, this durability means you won't need to replace them frequently, saving money on gardening supplies.

The Fiber Clay Planter is available in three sizes, giving you plenty of flexibility for your design needs. Whether you're showcasing a larger plant or arranging a group of smaller ones, these size options make it easy to create the perfect setup for your space. Selecting fiber clay planters goes far beyond simply adding greenery. With fiber clay, you're getting more than just a planter — you're investing in durability, flexibility, and sustainable benefits that make it a smart long-term choice.