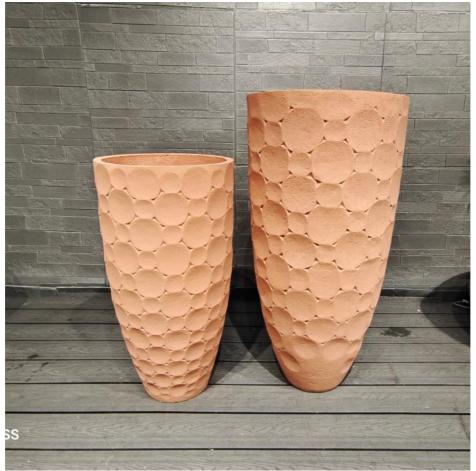

# **Product Specification**

| Life Time:      | Keep 5-6 Years Outdoor, 7-8 Years Indoor                               |
|-----------------|------------------------------------------------------------------------|
| Location:       | Antique, Vintage Pot, FLOOR, Home,<br>Garden, Plant Engineering, Hotel |
| Shape:          | Round                                                                  |
| Sample Time:    | 7days                                                                  |
| • Used:         | Charcoal Oven/Warmer Camping Burners<br>Heater/Barbecue                |
| Color:          | Customed                                                               |
| Drainage Holes: | YES/NO                                                                 |
| Material:       | Fiber Clay                                                             |

#### **Product Description:**

The Fiber Clay Planter is a durable and versatile option for your indoor decoration needs. Made from a composite of clay and fiber, this planter is designed to withstand the elements and provide long-lasting beauty to your space.

With a lifespan of 5-6 years when used outdoors and 7-8 years when used indoors, this Fiber Clay Planter is a reliable choice for adding greenery to your home or office. The combination of clay and fiber ensures that the planter is lightweight yet sturdy, making it easy to move around as needed.

#### Features:

Product Name: Fiber Clay Planter Frost Resistant: Character Life time: Keep 5-6 Years Outdoor, 7-8 Years Indoor Shape: Round Usage: Indoor Decoration Brand Name: Quangui