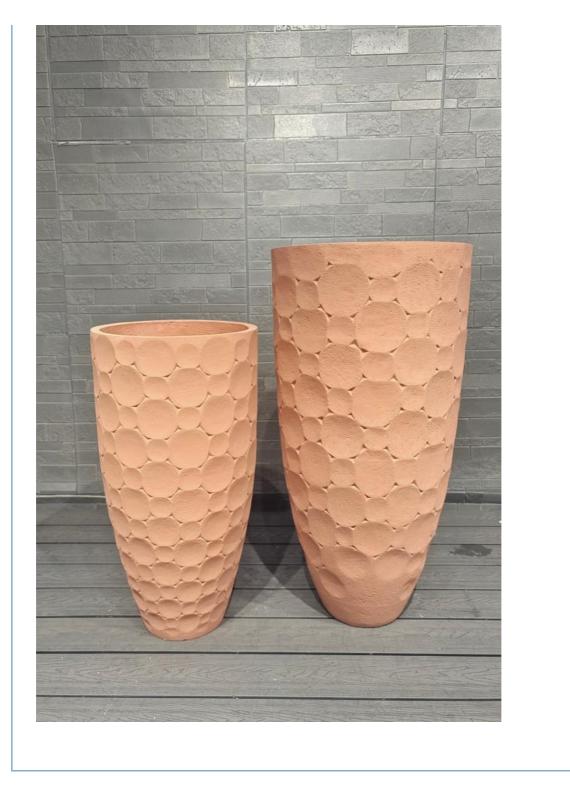

# **Product Specification**

| Life Time:      | Keep 5-6 Years Outdoor, 7-8 Years Indoor                               |
|-----------------|------------------------------------------------------------------------|
| Location:       | Antique, Vintage Pot, FLOOR, Home,<br>Garden, Plant Engineering, Hotel |
| Shape:          | Round                                                                  |
| Sample Time:    | 7days                                                                  |
| • Used:         | Charcoal Oven/Warmer Camping Burners<br>Heater/Barbecue                |
| Color:          | Customed                                                               |
| Drainage Holes: | YES/NO                                                                 |
| Material:       | Fiber Clay                                                             |

#### **Product Description:**

The Fiber Clay Planter is a durable and versatile option for your indoor decoration needs. Made from a composite of clay and fiber, this planter is designed to withstand the elements and provide long-lasting beauty to your space.

Enhance your living space with the beauty and functionality of the Fiber Clay Planter. This composite clay flower pot is not only a practical choice for displaying your favorite plants, but also a stylish addition to any room. The fibrous texture of the planter adds visual interest and a touch of natural charm to your indoor decor.