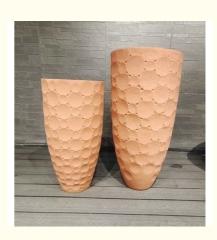

# **Product Specification**

| Life Time:      | Keep 5-6 Years Outdoor, 7-8 Years Indoor                               |
|-----------------|------------------------------------------------------------------------|
| Location:       | Antique, Vintage Pot, FLOOR, Home,<br>Garden, Plant Engineering, Hotel |
| Shape:          | Round                                                                  |
| Sample Time:    | 7days                                                                  |
| • Used:         | Charcoal Oven/Warmer Camping Burners<br>Heater/Barbecue                |
| Color:          | Customed                                                               |
| Drainage Holes: | YES/NO                                                                 |
| Material:       | Fiber Clay                                                             |

#### **Product Description:**

The Fiber Clay Planter is a durable and versatile option for your indoor decoration needs. Made from a composite of clay and fiber, this planter is designed to withstand the elements and provide long-lasting beauty to your space.

With a lifespan of 5-6 years when used outdoors and 7-8 years when used indoors, this Fiber Clay Planter is a reliable choice for adding greenery to your home or office. The combination of clay and fiber ensures that the planter is lightweight yet sturdy, making it easy to move around as needed.

#### Features:

Product Name: Fiber Clay Planter Frost Resistant: Character Life time: Keep 5-6 Years Outdoor, 7-8 Years Indoor Shape: Round Usage: Indoor Decoration Brand Name: Quangui