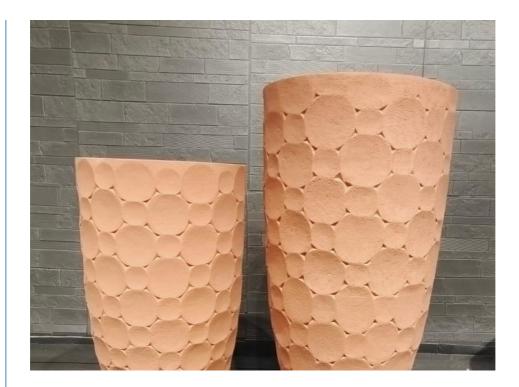

# **Product Specification**

| Life Time:      | Keep 5-6 Years Outdoor, 7-8 Years Indoor                               |
|-----------------|------------------------------------------------------------------------|
| Location:       | Antique, Vintage Pot, FLOOR, Home,<br>Garden, Plant Engineering, Hotel |
| Shape:          | Round                                                                  |
| Sample Time:    | 7days                                                                  |
| • Used:         | Charcoal Oven/Warmer Camping Burners<br>Heater/Barbecue                |
| Color:          | Customed                                                               |
| Drainage Holes: | YES/NO                                                                 |
| Material:       | Fiber Clay                                                             |

#### **Product Description:**

The Fiber Clay Planter is a durable and versatile option for your indoor decoration needs. Made from a composite of clay and fiber, this planter is designed to withstand the elements and provide long-lasting beauty to your space.

Enhance your living space with the beauty and functionality of the Fiber Clay Planter. This composite clay flower pot is not only a practical choice for displaying your favorite plants, but also a stylish addition to any room. The fibrous texture of the planter adds visual interest and a touch of natural charm to your indoor decor.