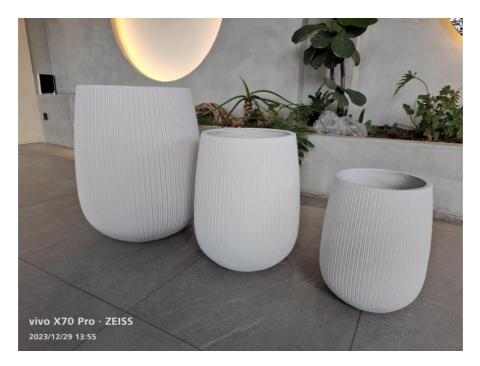

Adding to its charm is the hand-carved finishing, which gives the planter a unique and artisanal look. Each detail is meticulously crafted, showcasing the skill and artistry of the makers behind this masterpiece. The hand-carved finishing adds a touch of elegance and sophistication to the planter, making it a standout piece in any setting.

The Fiber Clay Planter is available in two sizes to suit your specific needs. Size A measures D450\*H410, providing ample space for larger plants or arrangements. Size B, on the other hand, measures D370\*H300, offering a more compact option for smaller spaces or tabletop displays. Whichever size you choose, you can be sure that the planter will add a touch of style and sophistication to your space. Transform your home or garden with the beauty of the Fiber Clay Planter from Quangui. Whether you use it as a standalone piece or as part of a larger display, this planter will enhance the aesthetic appeal of any area. Its combination of clay and fiber creates a unique texture and visual interest that is sure to impress.

#### **Technical Parameters:**

| Style          | Modern                                   |
|----------------|------------------------------------------|
| Drainage Holes | Yes/No                                   |
| Life Time      | Keep 5-6 Years Outdoor, 7-8 Years Indoor |
| Size           | A: D450*H410, B: D370*H300               |
| Finishing      | Hand Carve                               |