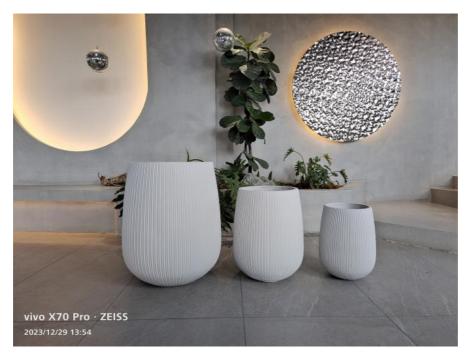

Adding to its charm is the hand-carved finishing, which gives the planter a unique and artisanal look. Each detail is meticulously crafted, showcasing the skill and artistry of the makers behind this masterpiece. The hand-carved finishing adds a touch of elegance and sophistication to the planter, making it a standout piece in any setting.

The Fiber Clay Planter is available in two sizes to suit your specific needs. Size A measures D450\*H410, providing ample space for larger plants or arrangements. Size B, on the other hand, measures D370\*H300, offering a more compact option for smaller spaces or tabletop displays. Whichever size you choose, you can be sure that the planter will add a touch of style and sophistication to your space. Transform your home or garden with the beauty of the Fiber Clay Planter from Quangui. Whether you use it as a standalone piece or as part of a larger display, this planter will enhance the aesthetic appeal of any area. Its combination of clay and fiber creates a unique texture and visual interest that is sure to impress.

#### **Technical Parameters:**

| Style          | Modern                                   |
|----------------|------------------------------------------|
| Drainage Holes | Yes/No                                   |
| Life Time      | Keep 5-6 Years Outdoor, 7-8 Years Indoor |
| Size           | A: D450*H410, B: D370*H300               |
| Finishing      | Hand Carve                               |