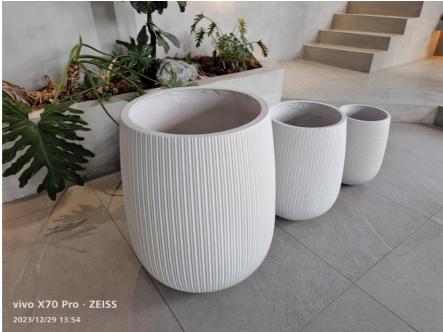

Adding to its charm is the hand-carved finishing, which gives the planter a unique and artisanal look. Each detail is meticulously crafted, showcasing the skill and artistry of the makers behind this masterpiece. The hand-carved finishing adds a touch of elegance and sophistication to the planter, making it a standout piece in any setting.

The Fiber Clay Planter is available in two sizes to suit your specific needs. Size A measures D450\*H410, providing ample space for larger plants or arrangements. Size B, on the other hand, measures D370\*H300, offering a more compact option for smaller spaces or tabletop displays. Whichever size you choose, you can be sure that the planter will add a touch of style and sophistication to your space. Transform your home or garden with the beauty of the Fiber Clay Planter from Quangui. Whether you use it as a standalone piece or as part of a larger display, this planter will enhance the aesthetic appeal of any area. Its combination of clay and fiber creates a unique texture and visual interest that is sure to impress.

#### **Technical Parameters:**

| Style          | Modern                                   |
|----------------|------------------------------------------|
| Drainage Holes | Yes/No                                   |
| Life Time      | Keep 5-6 Years Outdoor, 7-8 Years Indoor |
| Size           | A: D450*H410, B: D370*H300               |
| Finishing      | Hand Carve                               |