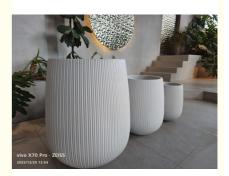

Adding to its charm is the hand-carved finishing, which gives the planter a unique and artisanal look. Each detail is meticulously crafted, showcasing the skill and artistry of the makers behind this masterpiece. The hand-carved finishing adds a touch of elegance and sophistication to the planter, making it a standout piece in any setting.

The Fiber Clay Planter is available in two sizes to suit your specific needs. Size A measures D450\*H410, providing ample space for larger plants or arrangements. Size B, on the other hand, measures D370\*H300, offering a more compact option for smaller spaces or tabletop displays. Whichever size you choose, you can be sure that the planter will add a touch of style and sophistication to your space. Transform your home or garden with the beauty of the Fiber Clay Planter from Quangui. Whether you use it as a standalone piece or as part of a larger display, this planter will enhance the aesthetic appeal of any area. Its combination of clay and fiber creates a unique texture and visual interest that is sure to impress.

#### **Technical Parameters:**

| Style          | Modern                                   |
|----------------|------------------------------------------|
| Drainage Holes | Yes/No                                   |
| Life Time      | Keep 5-6 Years Outdoor, 7-8 Years Indoor |
| Size           | A: D450*H410, B: D370*H300               |
| Finishing      | Hand Carve                               |