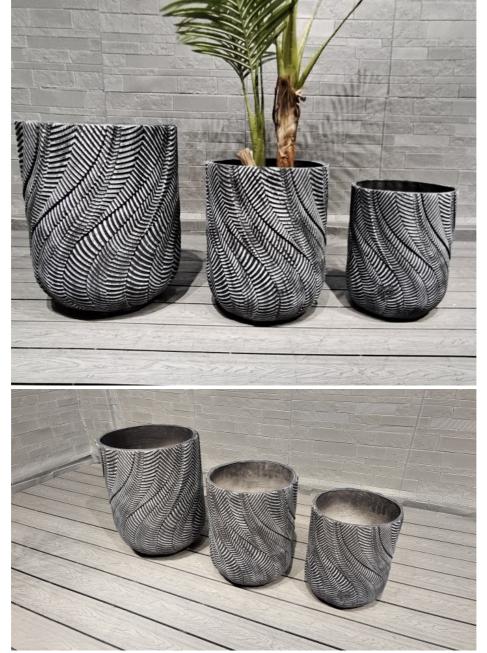

#### **Product Description:**

The Fiber Clay Planter is a versatile and stylish addition to any indoor setting, be it a hotel, garden, or home. This Clay and Fiber Vase is designed to enhance the aesthetics of your space while providing a functional container for your plants.

The surface of this planter is smooth, offering a sleek and modern look that complements various decor styles. Its round shape adds a touch of elegance and simplicity, making it a timeless choice for displaying your favorite plants.

Whether you choose the A size measuring A:D440\*H560B:D360\*H460C:D320\*H400, you can rest assured that this Fiberclay Planter is crafted to meet your needs. The custom color options available allow you to personalize the planter to suit your preferences and existing design scheme.

One of the key features of the Fiber Clay Planter is its drainage holes, which provide essential ventilation and prevent waterlogging. This ensures that your plants receive the right amount of moisture and allows for healthy root growth.

With its durable construction and lightweight design, this planter is easy to move around and reposition as needed. Whether you're looking to create a stunning centerpiece or add a touch of greenery to a corner, the Fiber Clay Planter is a versatile choice that offers both style and functionality.

#### Features:

Product Name: Fiber Clay Planter Finishing: Hand Carve Features: Durable Waterproof And Fireproof Light-weight Size:A:D440\*H560B:D360\*H460C:D320\*H400 Drainage Holes: YES Style: Modern