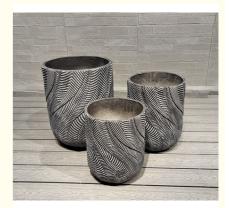

#### **Product Description:**

The Fiber Clay Planter is a versatile and stylish addition to any indoor setting, be it a hotel, garden, or home. This Clay and Fiber Vase is designed to enhance the aesthetics of your space while providing a functional container for your plants.

The surface of this planter is smooth, offering a sleek and modern look that complements various decor styles. Its round shape adds a touch of elegance and simplicity, making it a timeless choice for displaying your favorite plants.

Whether you choose the A size measuring A:D440\*H560B:D360\*H460C:D320\*H400, you can rest assured that this Fiberclay Planter is crafted to meet your needs. The custom color options available allow you to personalize the planter to suit your preferences and existing design scheme.