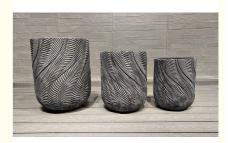

#### **Product Description:**

The Fiber Clay Planter is a versatile and stylish addition to any indoor setting, be it a hotel, garden, or home. This Clay and Fiber Vase is designed to enhance the aesthetics of your space while providing a functional container for your plants.

The surface of this planter is smooth, offering a sleek and modern look that complements various decor styles. Its round shape adds a touch of elegance and simplicity, making it a timeless choice for displaying your favorite plants.

Whether you choose the A size measuring A:D440\*H560B:D360\*H460C:D320\*H400, you can rest assured that this Fiberclay Planter is crafted to meet your needs. The custom color options available allow you to personalize the planter to suit your preferences and existing design scheme.

#### Features:

Product Name: Fiber Clay Planter Finishing: Hand Carve Features: Durable Waterproof And Fireproof Light-weight Size:A:D440\*H560B:D360\*H460C:D320\*H400 Drainage Holes: YES Style: Modern