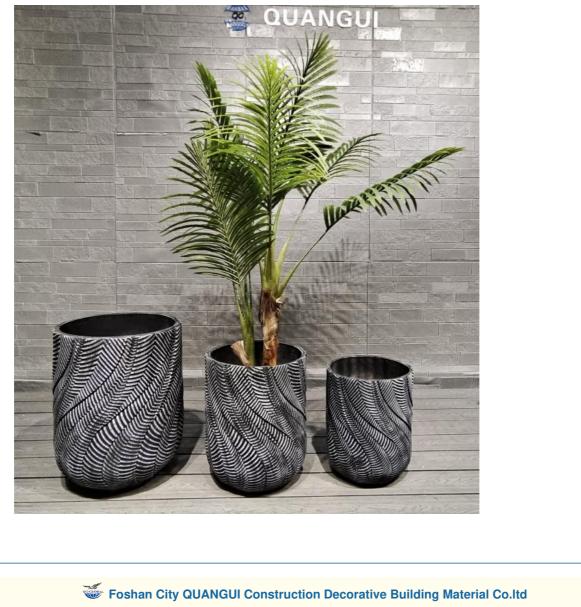

The surface of this planter is smooth, offering a sleek and modern look that complements various decor styles. Its round shape adds a touch of elegance and simplicity, making it a timeless choice for displaying your favorite plants.

Whether you choose the A size measuring A:D440\*H560B:D360\*H460C:D320\*H400, you can rest assured that this Fiberclay Planter is crafted to meet your needs. The custom color options available allow you to personalize the planter to suit your preferences and existing design scheme.

#### Features:

Product Name: Fiber Clay Planter Finishing: Hand Carve Features: Durable Waterproof And Fireproof Light-weight Size:A:D440\*H560B:D360\*H460C:D320\*H400 Drainage Holes: YES Style: Modern