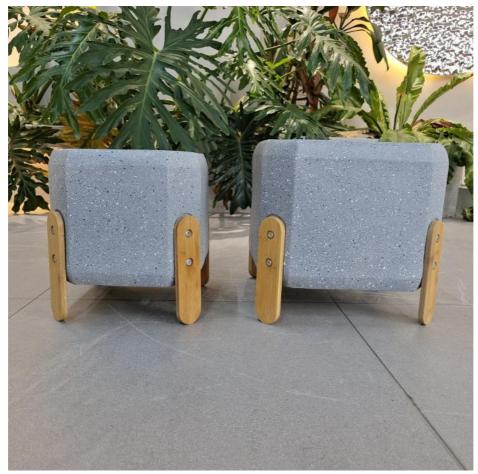

## **Product Specification**

Material: Fiber ClayShape: Round

• Feature: Easily Assembled, Easily Cleaned

Color: CustomedSample Time: 7days

• Usage: Indoor Hotel Garden Home

• Life Time: Keep 5-6 Years Outdoor, 7-8 Years Indoor

Drainage Holes: YES/NO Location: Patio, Garden, Cottage

Shape: Round Sample Time: 7 days

Attributes: SIZE: A:330\*330\*270, B:270\*270\*240 Fiber Reinforced Planter