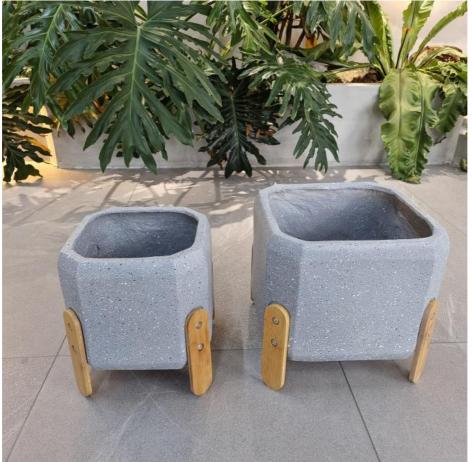

## **Product Specification**

Material: Fiber ClayShape: Round

• Feature: Easily Assembled, Easily Cleaned

Color: CustomedSample Time: 7days

• Usage: Indoor Hotel Garden Home

• Life Time: Keep 5-6 Years Outdoor, 7-8 Years Indoor

The round shape of the Fiber Clay Planter offers a classic and timeless look that complements a wide range of plants and flowers. Whether you are looking to showcase vibrant blooms or lush greenery, this planter provides a stylish backdrop for your botanical displays. In addition to its aesthetic appeal, the Fiber Clay Planter is also highly functional. It can be used in a variety of settings, including next to a charcoal oven or warmer to add a touch of greenery to your outdoor cooking area. You can also bring this planter along for camping trips to house your favorite plants or herbs, adding a touch of home wherever you go.

Drainage Holes: YES/NO Location: Patio, Garden, Cottage

Shape: Round Sample Time: 7 days

Attributes: SIZE: A:330\*330\*270, B:270\*270\*240 Fiber Reinforced Planter