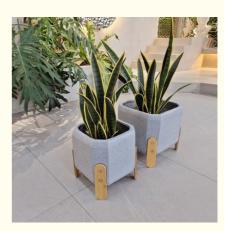

## **Product Specification**

Material: Fiber ClayShape: Round

• Feature: Easily Assembled, Easily Cleaned

Color: CustomedSample Time: 7days

• Usage: Indoor Hotel Garden Home

• Life Time: Keep 5-6 Years Outdoor, 7-8 Years Indoor

The round shape of the Fiber Clay Planter offers a classic and timeless look that complements a wide range of plants and flowers. Whether you are looking to showcase vibrant blooms or lush greenery, this planter provides a stylish backdrop for your botanical displays. In addition to its aesthetic appeal, the Fiber Clay Planter is also highly functional. It can be used in a variety of settings, including next to a charcoal oven or warmer to add a touch of greenery to your outdoor cooking area. You can also bring this planter along for camping trips to house your favorite plants or herbs, adding a touch of home wherever you go.

Drainage Holes: YES/NO Location: Patio, Garden, Cottage

Shape: Round Sample Time: 7 days

Attributes: SIZE: A:330\*330\*270, B:270\*270\*240 Fiber Reinforced Planter