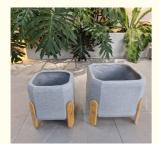

## **Product Specification**

Material: Fiber ClayShape: Round

• Feature: Easily Assembled, Easily Cleaned

Color: CustomedSample Time: 7days

• Usage: Indoor Hotel Garden Home

• Life Time: Keep 5-6 Years Outdoor, 7-8 Years Indoor

Drainage Holes: YES/NO Location: Patio, Garden, Cottage

Shape: Round Sample Time: 7 days

Attributes: SIZE: A:330\*330\*270, B:270\*270\*240 Fiber Reinforced Planter