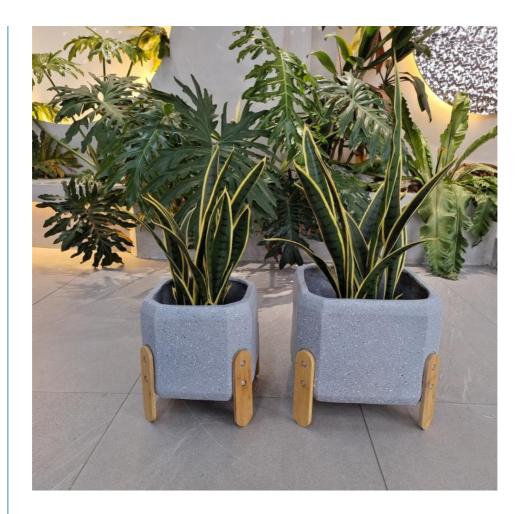

## **Product Specification**

Material: Fiber ClayShape: Round

• Feature: Easily Assembled, Easily Cleaned

Color: CustomedSample Time: 7days

• Usage: Indoor Hotel Garden Home

• Life Time: Keep 5-6 Years Outdoor, 7-8 Years Indoor

The round shape of the Fiber Clay Planter offers a classic and timeless look that complements a wide range of plants and flowers. Whether you are looking to showcase vibrant blooms or lush greenery, this planter provides a stylish backdrop for your botanical displays. In addition to its aesthetic appeal, the Fiber Clay Planter is also highly functional. It can be used in a variety of settings, including next to a charcoal oven or warmer to add a touch of greenery to your outdoor cooking area. You can also bring this planter along for camping trips to house your favorite plants or herbs, adding a touch of home wherever you go.

Drainage Holes: YES/NO Location: Patio, Garden, Cottage

Shape: Round Sample Time: 7 days

Attributes: SIZE: A:330\*330\*270, B:270\*270\*240 Fiber Reinforced Planter