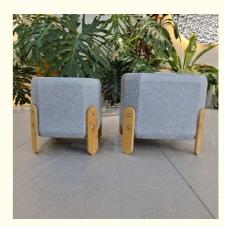

## **Product Specification**

Material: Fiber ClayShape: Round

• Feature: Easily Assembled, Easily Cleaned

Color: CustomedSample Time: 7days

• Usage: Indoor Hotel Garden Home

• Life Time: Keep 5-6 Years Outdoor, 7-8 Years Indoor

Drainage Holes: YES/NO Location: Patio, Garden, Cottage

Shape: Round Sample Time: 7 days

Attributes: SIZE: A:330\*330\*270, B:270\*270\*240 Fiber Reinforced Planter