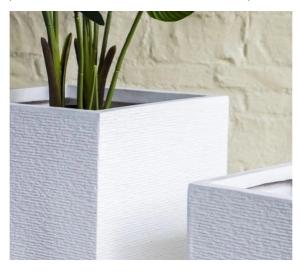

#### **Product Description:**

The Fiber Clay Planter is made of high-quality fiber clay material that is durable and long-lasting. Fiber clay is a

The Fiber Clay Planter is made of nigh-quality fiber clay material that is durable and long-lasting. Fiber clay is a combination of clay and fiberglass, which makes it resistant to cracking, chipping, and other forms of damage. This material is also lightweight, making it easy to move and transport from one place to another.

The round shape of this planter is perfect for showcasing your favorite plants. It is available in different sizes, so you can choose the one that best fits your needs. The hand-carved finishing adds a touch of elegance and sophistication to the planter, making it a beautiful addition to any space.

The Fiber Clay Planter is a great option for those who want a Fiber-Clay Planter or Fiber Reinforced Planter. It is easy to maintain and clean, making it a hassle-free choice for plant enthusiasts. Simply wipe it with a damp cloth to remove any ditt or dust