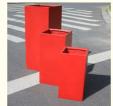

## **Product Specification**

 Product Flower Pots NameThickness:

Material: Fiber Clay • Thickness: 6-8mm • Style: Modern

Flower/Green Plant Decoration Used:

• Size: Customized Or Variety

Feature: Light Weight

• Color: White, Red, Black, Brown, Etc

Finishing: Hand Carved • Sample Time: 10 Days · Production Time: 30-50 Davs

• Highlight: light weight fiber clay flower pot,

The round shape of this planter is perfect for showcasing your favorite plants. It is available in different sizes, so you can choose the one that best fits your needs. The hand-carved finishing adds a touch of elegance and sophistication to the planter, making it a beautiful addition to any space.