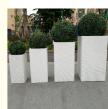

## **Product Specification**

 Product Flower Pots NameThickness:

Material: Fiber Clay • Thickness: 6-8mm • Style: Modern

Flower/Green Plant Decoration Used:

• Size: Customized Or Variety

Feature: Light Weight

• Color: White, Red, Black, Brown, Etc

Finishing: Hand Carved • Sample Time: 10 Days · Production Time: 30-50 Davs

• Highlight: light weight fiber clay flower pot,

The round shape of this planter is perfect for showcasing your favorite plants. It is available in different sizes, so you can choose the one that best fits your needs. The hand-carved finishing adds a touch of elegance and sophistication to the planter, making it a beautiful addition to any space.