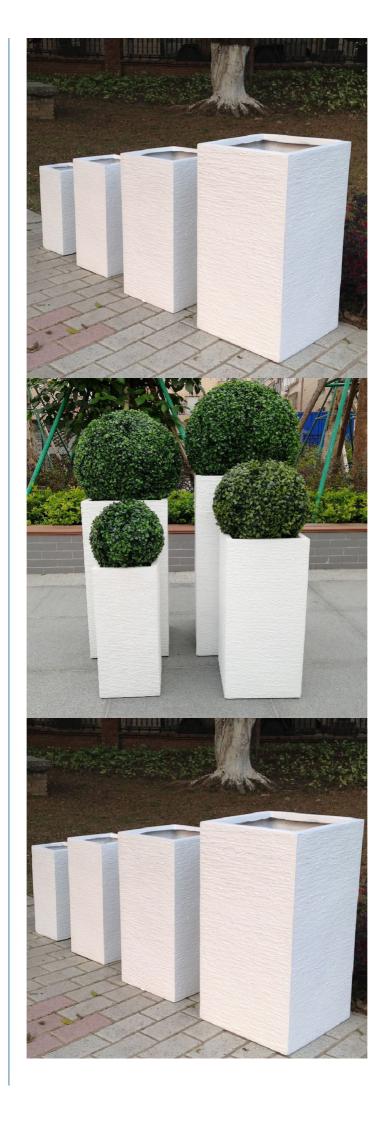

# More Images

## **Product Specification**

 Product Flower Pots NameThickness:

Material: Fiber Clay • Thickness: 6-8mm • Style: Modern

Flower/Green Plant Decoration Used:

• Size: Customized Or Variety

Feature: Light Weight

• Color: White, Red, Black, Brown, Etc

Finishing: Hand Carved • Sample Time: 10 Days · Production Time: 30-50 Davs

• Highlight: light weight fiber clay flower pot,