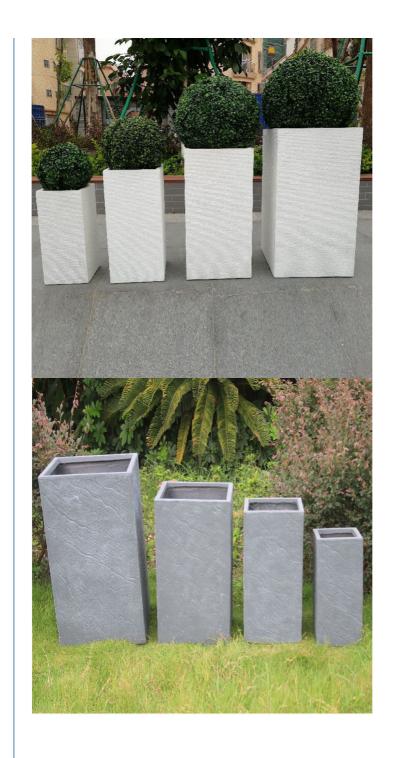

## Indoor Outdoor Fiber Clay Flower Pot Light Weight Fibre Clay Plant Box For Garden

#### WTop sell indoor outdoor fiber clay flower pot light weight fibre clay plant box for garden

The round shape of this planter is perfect for showcasing your favorite plants. It is available in different sizes, so you can choose the one that best fits your needs. The hand-carved finishing adds a touch of elegance and sophistication to the planter, making it a beautiful addition to any space.