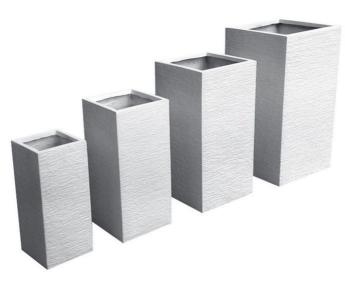

## **Product Specification**

 Product Flower Pots NameThickness:

Material: Fiber Clay • Thickness: 6-8mm • Style: Modern

Flower/Green Plant Decoration Used:

• Size: Customized Or Variety

Feature: Light Weight

• Color: White, Red, Black, Brown, Etc

Finishing: Hand Carved • Sample Time: 10 Days · Production Time: 30-50 Davs

• Highlight: light weight fiber clay flower pot,

#### Features:

Product Name: Fiber-Clay Planter Indoor/Outdoor Use: Both

Color: White Size: 10 Inches UV Resistant: Novelty Used: Flower/Green Plant

Material: Composite Clay Flower Pot Features: Reinforced Clay Planter