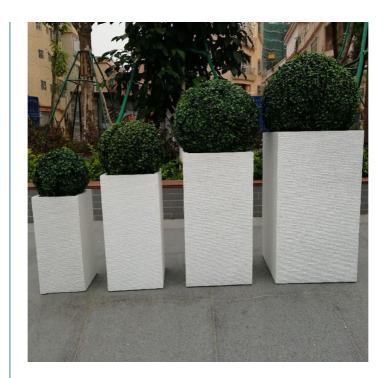

other type of plant that thrives in outdoor conditions. The Fiber Clay Planter is also great for commercial use. It can be used in restaurants, hotels, and other businesses to create a unique and modern outdoor space. The reinforced clay planter is perfect for those who want to add a touch of sophistication to their business.

sophistication to their business. In conclusion, the Fiber Clay Planter is a versatile and durable garden decoration product that is perfect for outdoor spaces. It is made of a combination of clay and fiber, which gives it a unique look and feel. The cement-reinforced planter is designed to be strong and sturdy, making it suitable for all weather conditions. The reinforced clay planter is perfect for those who want to add a modern touch to their outdoor space.



















© 08613823459534 Sales@projectdecoration.com (c) flowerplanterpots.com

No 16, Area B, 5F, Changhong Road, Gujian Village Commmittee, Daliang Street, Shunde District, Foshan City