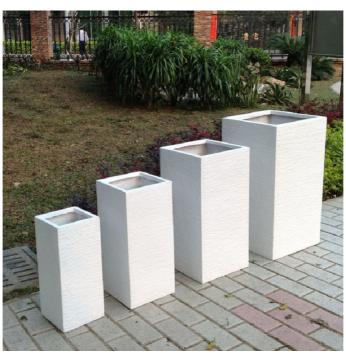

er type of plant that thrives in outdoor conditions. The Fiber Clay Planter is also great for commercial use. It can be used in restaurants, hotels, and other businesses to create a unique and modern outdoor space. The reinforced clay planter is perfect for those who want to add a touch of sophistication to their business.

sophistication to their business. In conclusion, the Fiber Clay Planter is a versatile and durable garden decoration product that is perfect for outdoor spaces. It is made of a combination of clay and fiber, which gives it a unique look and feel. The cement-reinforced planter is designed to be strong and sturdy, making it suitable for all weather conditions. The reinforced clay planter is perfect for those who want to add a modern touch to their outdoor space.



















© 08613823459534 Sales@projectdecoration.com (c) flowerplanterpots.com

No 16, Area B, 5F, Changhong Road, Gujian Village Commmittee, Daliang Street, Shunde District, Foshan City