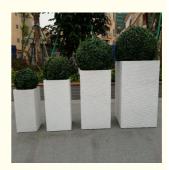

## **Product Specification**

 Product Flower Pots NameThickness:

Material: Fiber Clay • Thickness: 6-8mm • Style: Modern

Flower/Green Plant Decoration Used:

• Size: Customized Or Variety

Feature: Light Weight

• Color: White, Red, Black, Brown, Etc

Finishing: Hand Carved • Sample Time: 10 Days · Production Time: 30-50 Davs

• Highlight: light weight fiber clay flower pot,