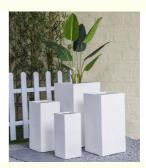

## **Product Specification**

 Product Flower Pots NameThickness:

Material: Fiber Clay • Thickness: 6-8mm • Style: Modern

Flower/Green Plant Decoration Used:

• Size: Customized Or Variety

Feature: Light Weight

• Color: White, Red, Black, Brown, Etc

Finishing: Hand Carved • Sample Time: 10 Days · Production Time: 30-50 Davs

• Highlight: light weight fiber clay flower pot,