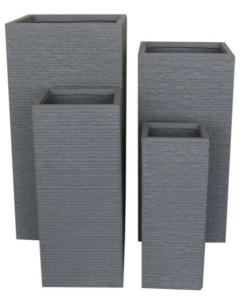

# More Images

• Color: White, Red, Black, Brown, Etc

Finishing: Hand Carved • Sample Time: 10 Days · Production Time: 30-50 Davs

• Highlight: light weight fiber clay flower pot,