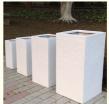

## **Product Specification**

 Product Flower Pots NameThickness:

Material: Fiber Clay • Thickness: 6-8mm • Style: Modern

Flower/Green Plant Decoration Used:

• Size: Customized Or Variety

Feature: Light Weight

• Color: White, Red, Black, Brown, Etc

Finishing: Hand Carved • Sample Time: 10 Days · Production Time: 30-50 Davs

• Highlight: light weight fiber clay flower pot,

The round shape of this planter is perfect for showcasing your favorite plants. It is available in different sizes, so you can choose the one that best fits your needs. The hand-carved finishing adds a touch of elegance and sophistication to the planter, making it a beautiful addition to any space.