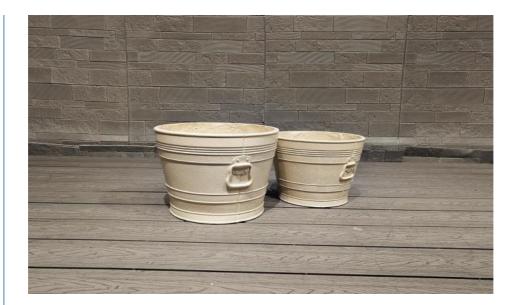

## **Product Description:**

The Fiber Clay Planter comes in a classic white color, but can also be customed to fit your design preferences. Its hand-carved finishing gives it a timeless and elegant look that will complement any setting.

One of the key features of the Fiber Clay Planter is its durability. The combination of clay and fiber makes it resistant to wear and tear, ensuring that it will last for years to come. It is also waterproof and fireproof, making it a safe and practical choice for outdoor use. Another great feature of the Fiber Clay Planter is its size. It is a large pot that can accommodate a variety of plants, making it perfect for creating a statement piece in your garden or on your patio.

## **Applications:**

The Quangui Fiber Clay Planter comes in two sizes, A: $\Phi$ 350\*H240MM and B: $\Phi$ 300\*H210MM. It is perfect for planting flowers, herbs, shrubs, and other small plants. The sturdy construction of this planter ensures that it can withstand the elements and remain in top condition for years to come. This Fiber Clay Outdoor Planter is ideal for both residential and commercial applications. The Quangui Fiber Clay Planter is a versatile product that can be used in a variety of occasions and scenarios. It is perfect for use in