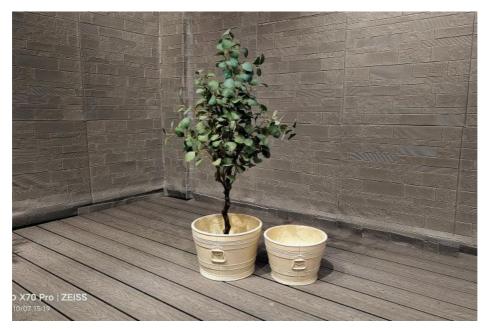

## **Product Description:**

The Fiber Clay Planter comes in a classic white color, but can also be customed to fit your design preferences. Its hand-carved finishing gives it a timeless and elegant look that will complement any setting.

One of the key features of the Fiber Clay Planter is its durability. The combination of clay and fiber makes it resistant to wear and tear, ensuring that it will last for years to come. It is also waterproof and fireproof, making it a safe and practical choice for outdoor use. Another great feature of the Fiber Clay Planter is its size. It is a large pot that can accommodate a variety of plants, making it perfect for creating a statement piece in your garden or on your patio.

The Fiber Clay Planter can be used in a variety of settings, including indoor and outdoor areas, hotels, gardens, and even on the street. Its versatility and durability make it a popular choice for designers and landscapers who want to create beautiful and functional spaces. If you're looking for a high-quality planter and pot that will last for years and add style to your space, the Fiber Clay Planter is an excellent choice. Its combination of clay and fiber, hand-carved finishing, and durability make it a standout option in the market.