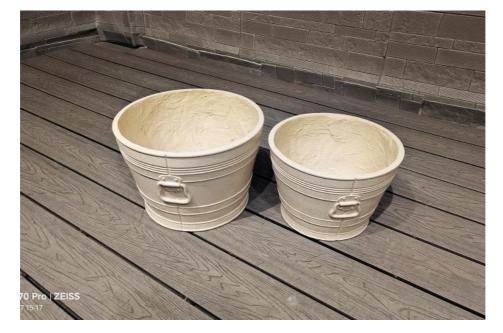

## **Product Description:**

The Fiber Clay Planter comes in a classic white color, but can also be customed to fit your design preferences. Its hand-carved finishing gives it a timeless and elegant look that will complement any setting.

One of the key features of the Fiber Clay Planter is its durability. The combination of clay and fiber makes it resistant to wear and tear, ensuring that it will last for years to come. It is also waterproof and fireproof, making it a safe and practical choice for outdoor use. Another great feature of the Fiber Clay Planter is its size. It is a large pot that can accommodate a variety of plants, making it perfect for creating a statement piece in your garden or on your patio.

## **Applications:**

The Quangui Fiber Clay Planter comes in two sizes, A: $\Phi$ 350\*H240MM and B: $\Phi$ 300\*H210MM. It is perfect for planting flowers, herbs, shrubs, and other small plants. The sturdy construction of this planter ensures that it can withstand the elements and remain in top condition for years to come. This Fiber Clay Outdoor Planter is ideal for both residential and commercial applications. The Quangui Fiber Clay Planter is a versatile product that can be used in a variety of occasions and scenarios. It is perfect for use in