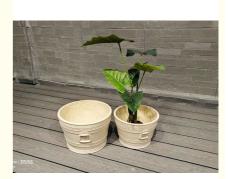

## **Product Description:**

The Fiber Clay Planter comes in a classic white color, but can also be customed to fit your design preferences. Its hand-carved finishing gives it a timeless and elegant look that will complement any setting.

One of the key features of the Fiber Clay Planter is its durability. The combination of clay and fiber makes it resistant to wear and tear, ensuring that it will last for years to come. It is also waterproof and fireproof, making it a safe and practical choice for outdoor use. Another great feature of the Fiber Clay Planter is its size. It is a large pot that can accommodate a variety of plants, making it perfect for creating a statement piece in your garden or on your patio.

The Fiber Clay Planter can be used in a variety of settings, including indoor and outdoor areas, hotels, gardens, and even on the street. Its versatility and durability make it a popular choice for designers and landscapers who want to create beautiful and functional spaces. If you're looking for a high-quality planter and pot that will last for years and add style to your space, the Fiber Clay Planter is an excellent choice. Its combination of clay and fiber, hand-carved finishing, and durability make it a standout option in the market.