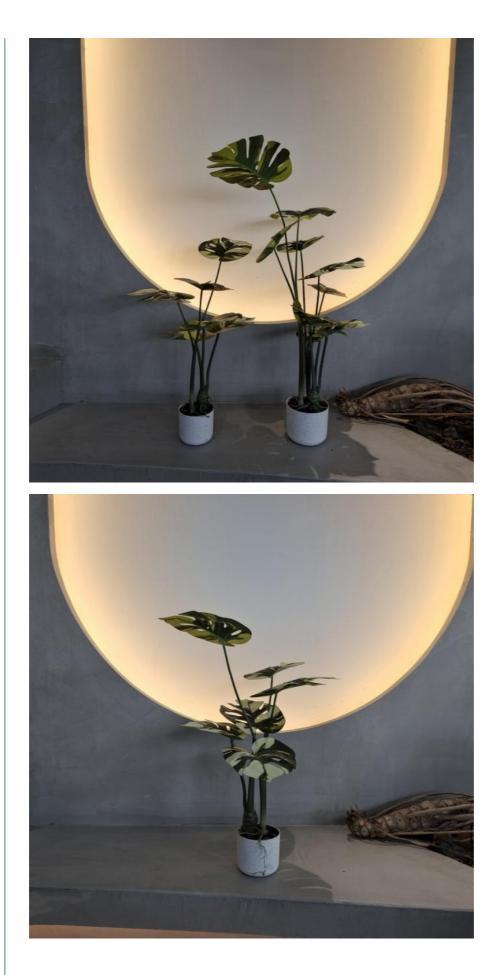

# More Images

## Insect Resistant Faux Monstera Tree For Low Maintenance Decor

The Artificial Cactus Tree comes in various sizes ranging from 70-100cm, providing flexibility in placement and decorating. Use it as a statement piece in your living room, or as a decorative accent in your office or bedroom. Its realistic appearance adds a touch of nature to any space, without the worry of watering or trimming.