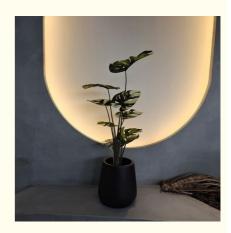

## Insect Resistant Faux Monstera Tree For Low Maintenance Decor

The Artificial Cactus Tree comes in various sizes ranging from 70-100cm, providing flexibility in placement and decorating. Use it as a statement piece in your living room, or as a decorative accent in your office or bedroom. Its realistic appearance adds a touch of nature to any space, without the worry of watering or trimming.