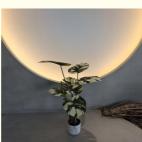

## Insect Resistant Faux Monstera Tree For Low Maintenance Decor

The Artificial Cactus Tree comes in various sizes ranging from 70-100cm, providing flexibility in placement and decorating. Use it as a statement piece in your living room, or as a decorative accent in your office or bedroom. Its realistic appearance adds a touch of nature to any space, without the worry of watering or trimming.