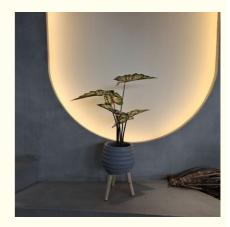

## Insect Resistant Faux Monstera Tree For Low Maintenance Decor

The Artificial Cactus Tree comes in various sizes ranging from 70-100cm, providing flexibility in placement and decorating. Use it as a statement piece in your living room, or as a decorative accent in your office or bedroom. Its realistic appearance adds a touch of nature to any space, without the worry of watering or trimming.