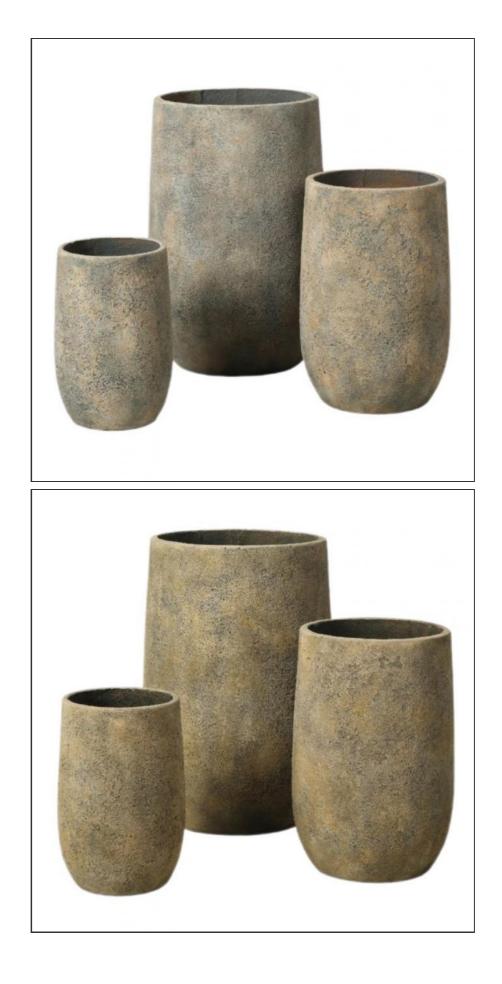

#### **Product Description:**

One of the best features of the GRC Planter Pots is that they are waterproof and fireproof, making them ideal for outdoor use. They are also incredibly durable, meaning they can withstand the elements and will last for years to come. Whether you're looking to plant flowers, herbs, or even small trees, these large planter pots will provide the perfect home for your plants.

#### Features:

Product Name: GRC Planter Pots Location: Indoor, Outdoor, Garden Used: Flower/Green Plant Style: Archaic Usage: Indoor, Outdoor, Garden Surface: Scrub Material: Fiber Cement Flower Pot, Glass Reinforced Concrete Plant Containers Size: Large Pottery Pots

### Applications:

The arched style of these round cement planters gives them a classic and timeless look. They are perfect for adding a touch of elegance to any environment. The concrete material used to make these pots ensures that they are long-lasting and can withstand harsh weather conditions. These Fiber Cement Garden Pots are also perfect for indoor use, as the material helps keep the soil moist and the plants healthy.