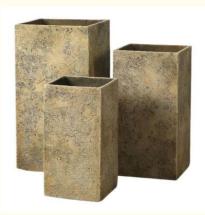

#### **Product Description:**

One of the best features of the GRC Planter Pots is that they are waterproof and fireproof, making them ideal for outdoor use. They are also incredibly durable, meaning they can withstand the elements and will last for years to come. Whether you're looking to plant flowers, herbs, or even small trees, these large planter pots will provide the perfect home for your plants.

#### Features:

Product Name: GRC Planter Pots Location: Indoor, Outdoor, Garden Used: Flower/Green Plant Style: Archaic Usage: Indoor, Outdoor, Garden Surface: Scrub Material: Fiber Cement Flower Pot, Glass Reinforced Concrete Plant Containers Size: Large Pottery Pots

### Applications:

The arched style of these round cement planters gives them a classic and timeless look. They are perfect for adding a touch of elegance to any environment. The concrete material used to make these pots ensures that they are long-lasting and can withstand harsh weather conditions. These Fiber Cement Garden Pots are also perfect for indoor use, as the material helps keep the soil moist and the plants healthy.