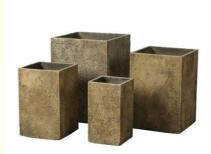

#### **Product Description:**

One of the best features of the GRC Planter Pots is that they are waterproof and fireproof, making them ideal for outdoor use. They are also incredibly durable, meaning they can withstand the elements and will last for years to come. Whether you're looking to plant flowers, herbs, or even small trees, these large planter pots will provide the perfect home for your plants.

#### Features:

Product Name: GRC Planter Pots Location: Indoor, Outdoor, Garden Used: Flower/Green Plant Style: Archaic Usage: Indoor, Outdoor, Garden Surface: Scrub Material: Fiber Cement Flower Pot, Glass Reinforced Concrete Plant Containers Size: Large Pottery Pots

### Applications:

The arched style of these round cement planters gives them a classic and timeless look. They are perfect for adding a touch of elegance to any environment. The concrete material used to make these pots ensures that they are long-lasting and can withstand harsh weather conditions. These Fiber Cement Garden Pots are also perfect for indoor use, as the material helps keep the soil moist and the plants healthy.