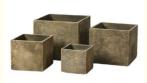

#### **Product Description:**

One of the best features of the GRC Planter Pots is that they are waterproof and fireproof, making them ideal for outdoor use. They are also incredibly durable, meaning they can withstand the elements and will last for years to come. Whether you're looking to plant flowers, herbs, or even small trees, these large planter pots will provide the perfect home for your plants.

#### Features:

Product Name: GRC Planter Pots Location: Indoor, Outdoor, Garden Used: Flower/Green Plant Style: Archaic Usage: Indoor, Outdoor, Garden Surface: Scrub Material: Fiber Cement Flower Pot, Glass Reinforced Concrete Plant Containers Size: Large Pottery Pots

### Applications:

The arched style of these round cement planters gives them a classic and timeless look. They are perfect for adding a touch of elegance to any environment. The concrete material used to make these pots ensures that they are long-lasting and can withstand harsh weather conditions. These Fiber Cement Garden Pots are also perfect for indoor use, as the material helps keep the soil moist and the plants healthy.