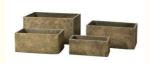

#### **Product Description:**

One of the best features of the GRC Planter Pots is that they are waterproof and fireproof, making them ideal for outdoor use. They are also incredibly durable, meaning they can withstand the elements and will last for years to come. Whether you're looking to plant flowers, herbs, or even small trees, these large planter pots will provide the perfect home for your plants.

#### Features:

Product Name: GRC Planter Pots Location: Indoor, Outdoor, Garden Used: Flower/Green Plant Style: Archaic Usage: Indoor, Outdoor, Garden Surface: Scrub Material: Fiber Cement Flower Pot, Glass Reinforced Concrete Plant Containers Size: Large Pottery Pots

### Applications:

The arched style of these round cement planters gives them a classic and timeless look. They are perfect for adding a touch of elegance to any environment. The concrete material used to make these pots ensures that they are long-lasting and can withstand harsh weather conditions. These Fiber Cement Garden Pots are also perfect for indoor use, as the material helps keep the soil moist and the plants healthy.