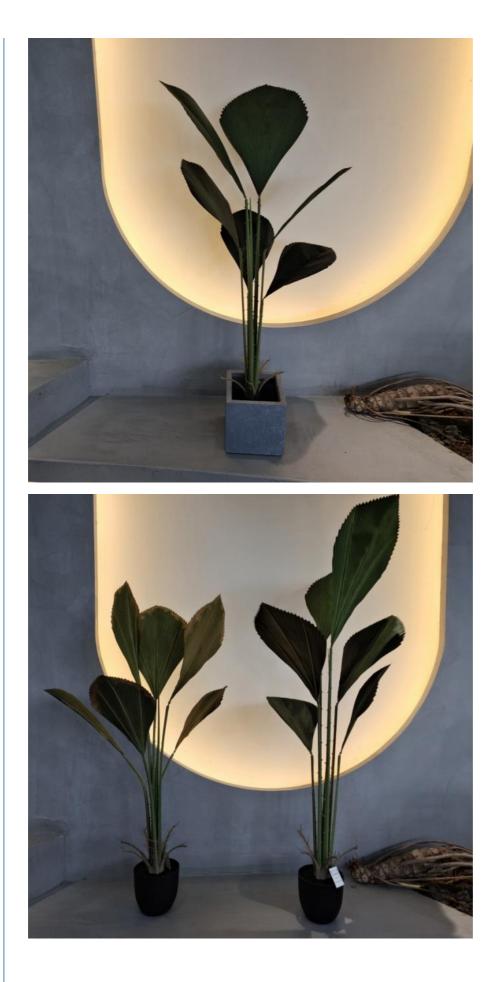

## More Images

**Bright Green Artificial Plants** 

#### **Technical Parameters:**

| Insect Resistant | Yes                            |
|------------------|--------------------------------|
| Waterproof       | Yes                            |
| Easy To Clean    | Yes                            |
| Material         | Plastic                        |
| Hypoallergenic   | Yes                            |
| Usage            | Indoor/Outdoor                 |
| Size             | 130CM Various Sizes Available  |
| Product Name     | 130cm Artificial Fan Palm Tree |
| Maintenance      | Low Maintenance                |
| Durability       | Long Lasting                   |

This high quality tree plant is suitable for interior decoration in homes, offices, living rooms, bedrooms, staircases, and lobbies. It has a life time of 3-5 years.