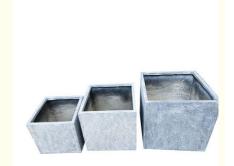

The rectangular shape of this planter is another feature that sets it apart from other pots. Its sleek, modern design is perfect for those who want to showcase their plants in a unique way.

Overall, the Fiber Clay Planter is a great investment for anyone who wants a high-quality, durable pot for their flowers or green plants. With its composite clay construction, drainage holes, variety of surface finishes, and versatility in location, this Fiber Reinforced Planter is a must-have for any plant enthusiast.

#### Features:

**Product Name: Fiber Clay Planter** 

Usage: Indoor Outdoor Home Garden

Life time: Keep 5-6 Years Outdoor, 7-8 Years Indoor

Surface: Plain, Matte, Glossy Or Texture

Product Type: Flower Planters & Pots

#### **Technical Parameters:**

| r               |                                          |
|-----------------|------------------------------------------|
| Product Name    | Fiber-Clay Planter                       |
| Product Type    | Flower Planters & Pots                   |
| Material        | Fiber Clay                               |
| Shape           | Rectangle                                |
| Drainage Holes  | YES                                      |
| Feature         | Light Weight, Durable, Waterproof        |
| Usage           | Indoor Outdoor Home Garden               |
| Life Time       | Keep 5-6 Years Outdoor, 7-8 Years Indoor |
| Frost Resistant | Character                                |
| Used For        | Flower/Green Plant                       |
| Sample Time     | 7 days                                   |