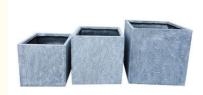

The rectangular shape of this planter is another feature that sets it apart from other pots. Its sleek, modern design is perfect for those who want to showcase their plants in a unique way.

Overall, the Fiber Clay Planter is a great investment for anyone who wants a high-quality, durable pot for their flowers or green plants. With its composite clay construction, drainage holes, variety of surface finishes, and versatility in location, this Fiber Reinforced Planter is a must-have for any plant enthusiast.

#### Features:

**Product Name: Fiber Clay Planter** 

Usage: Indoor Outdoor Home Garden

Life time: Keep 5-6 Years Outdoor, 7-8 Years Indoor

Surface: Plain, Matte, Glossy Or Texture

Product Type: Flower Planters & Pots

#### **Technical Parameters:**

| r               |                                          |
|-----------------|------------------------------------------|
| Product Name    | Fiber-Clay Planter                       |
| Product Type    | Flower Planters & Pots                   |
| Material        | Fiber Clay                               |
| Shape           | Rectangle                                |
| Drainage Holes  | YES                                      |
| Feature         | Light Weight, Durable, Waterproof        |
| Usage           | Indoor Outdoor Home Garden               |
| Life Time       | Keep 5-6 Years Outdoor, 7-8 Years Indoor |
| Frost Resistant | Character                                |
| Used For        | Flower/Green Plant                       |
| Sample Time     | 7 days                                   |