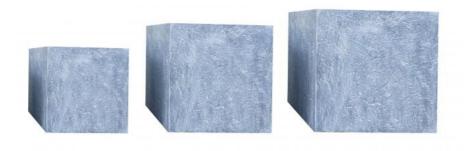

The rectangular shape of this planter is another feature that sets it apart from other pots. Its sleek, modern design is perfect for those who want to showcase their plants in a unique way.

Overall, the Fiber Clay Planter is a great investment for anyone who wants a high-quality, durable pot for their flowers or green plants. With its composite clay construction, drainage holes, variety of surface finishes, and versatility in location, this Fiber Reinforced Planter is a must-have for any plant enthusiast.

#### Features:

**Product Name: Fiber Clay Planter** 

Usage: Indoor Outdoor Home Garden

Life time: Keep 5-6 Years Outdoor, 7-8 Years Indoor

Surface: Plain, Matte, Glossy Or Texture

Product Type: Flower Planters & Pots

#### **Technical Parameters:**

| r               |                                          |
|-----------------|------------------------------------------|
| Product Name    | Fiber-Clay Planter                       |
| Product Type    | Flower Planters & Pots                   |
| Material        | Fiber Clay                               |
| Shape           | Rectangle                                |
| Drainage Holes  | YES                                      |
| Feature         | Light Weight, Durable, Waterproof        |
| Usage           | Indoor Outdoor Home Garden               |
| Life Time       | Keep 5-6 Years Outdoor, 7-8 Years Indoor |
| Frost Resistant | Character                                |
| Used For        | Flower/Green Plant                       |
| Sample Time     | 7 days                                   |