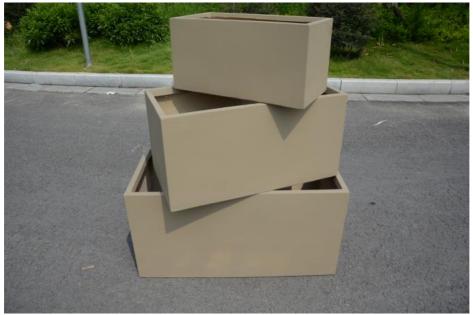

## **Product Specification**

| • Used:      | Flower/Green Plant                                                                   |
|--------------|--------------------------------------------------------------------------------------|
| Material:    | Fiber Clay                                                                           |
| Location:    | Indoor, Outdoor, Garden, Home                                                        |
| Surface:     | Plain, Matte, Glossy Or Texture                                                      |
| • Life Time: | Keep 5-6 Years Outdoor, 7-8 Years Indoor                                             |
| Sample Time: | 7days                                                                                |
| Color:       | Black,White,Grey,etc                                                                 |
| • Size (MM): | A+:1000XW470XH470 A:L800*W400*H400<br>B:L600*W300*H300 C:L500*W230*H230              |
| Highlight:   | Outdoor Fibre Clay Rectangular Planters,<br>Gardens Fibre Clay Rectangular Planters, |

The Quangui Fiber-Clay Planter comes in a variety of sizes and shapes, making it easy to find the perfect pot for your plant. Whether you need a small pot for a succulent or a large pot for a tree, there is a size and shape that will meet your needs.