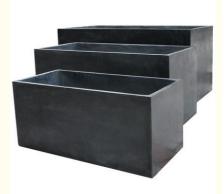

## **Product Specification**

| • Used:      | Flower/Green Plant                                                                   |
|--------------|--------------------------------------------------------------------------------------|
| Material:    | Fiber Clay                                                                           |
| Location:    | Indoor, Outdoor, Garden, Home                                                        |
| Surface:     | Plain, Matte, Glossy Or Texture                                                      |
| • Life Time: | Keep 5-6 Years Outdoor, 7-8 Years Indoor                                             |
| Sample Time: | 7days                                                                                |
| Color:       | Black,White,Grey,etc                                                                 |
| • Size (MM): | A+:1000XW470XH470 A:L800*W400*H400<br>B:L600*W300*H300 C:L500*W230*H230              |
| Highlight:   | Outdoor Fibre Clay Rectangular Planters,<br>Gardens Fibre Clay Rectangular Planters, |

Frost Resistant Rectangular Planters

The Quangui Fiber-Clay Planter comes in a variety of sizes and shapes, making it easy to find the perfect pot for your plant. Whether you need a small pot for a succulent or a large pot for a tree, there is a size and shape that will meet your needs.