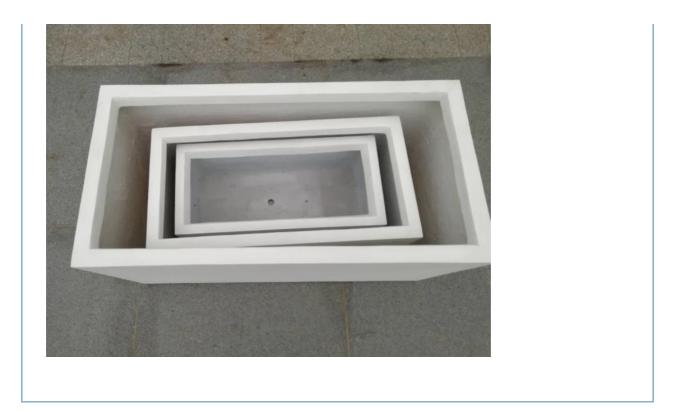

## **Product Specification**

| • Used:      | Flower/Green Plant                                                                   |
|--------------|--------------------------------------------------------------------------------------|
| Material:    | Fiber Clay                                                                           |
| Location:    | Indoor, Outdoor, Garden, Home                                                        |
| Surface:     | Plain, Matte, Glossy Or Texture                                                      |
| • Life Time: | Keep 5-6 Years Outdoor, 7-8 Years Indoor                                             |
| Sample Time: | 7days                                                                                |
| Color:       | Black,White,Grey,etc                                                                 |
| • Size (MM): | A+:1000XW470XH470 A:L800*W400*H400<br>B:L600*W300*H300 C:L500*W230*H230              |
| Highlight:   | Outdoor Fibre Clay Rectangular Planters,<br>Gardens Fibre Clay Rectangular Planters, |

The Quangui Fiber-Clay Planter comes in a variety of sizes and shapes, making it easy to find the perfect pot for your plant. Whether you need a small pot for a succulent or a large pot for a tree, there is a size and shape that will meet your needs.