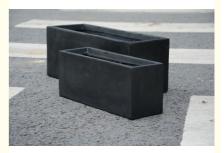

## **Product Specification**

| • Used:      | Flower/Green Plant                                                                   |
|--------------|--------------------------------------------------------------------------------------|
| Material:    | Fiber Clay                                                                           |
| Location:    | Indoor, Outdoor, Garden, Home                                                        |
| Surface:     | Plain, Matte, Glossy Or Texture                                                      |
| • Life Time: | Keep 5-6 Years Outdoor, 7-8 Years Indoor                                             |
| Sample Time: | 7days                                                                                |
| Color:       | Black,White,Grey,etc                                                                 |
| • Size (MM): | A+:1000XW470XH470 A:L800*W400*H400<br>B:L600*W300*H300 C:L500*W230*H230              |
| Highlight:   | Outdoor Fibre Clay Rectangular Planters,<br>Gardens Fibre Clay Rectangular Planters, |

Frost Resistant Rectangular Planters

The Quangui Fiber-Clay Planter comes in a variety of sizes and shapes, making it easy to find the perfect pot for your plant. Whether you need a small pot for a succulent or a large pot for a tree, there is a size and shape that will meet your needs.