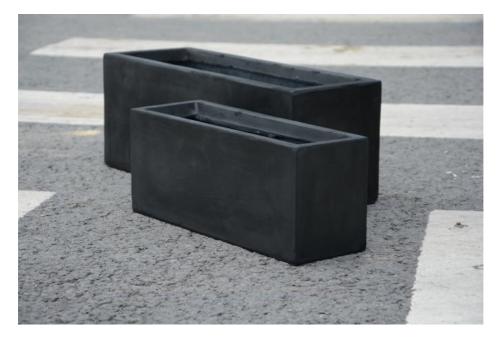

## **Product Specification**

| • Used:      | Flower/Green Plant                                                                   |
|--------------|--------------------------------------------------------------------------------------|
| Material:    | Fiber Clay                                                                           |
| Location:    | Indoor, Outdoor, Garden, Home                                                        |
| Surface:     | Plain, Matte, Glossy Or Texture                                                      |
| • Life Time: | Keep 5-6 Years Outdoor, 7-8 Years Indoor                                             |
| Sample Time: | 7days                                                                                |
| Color:       | Black,White,Grey,etc                                                                 |
| • Size (MM): | A+:1000XW470XH470 A:L800*W400*H400<br>B:L600*W300*H300 C:L500*W230*H230              |
| Highlight:   | Outdoor Fibre Clay Rectangular Planters,<br>Gardens Fibre Clay Rectangular Planters, |

Frost Resistant Rectangular Planters

The Quangui Fiber-Clay Planter comes in a variety of sizes and shapes, making it easy to find the perfect pot for your plant. Whether you need a small pot for a succulent or a large pot for a tree, there is a size and shape that will meet your needs.