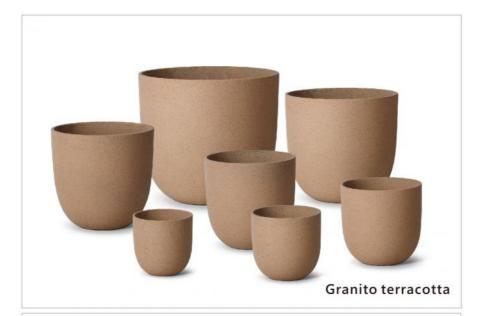

# **Product Specification**

Handmade: YesModern Design: Yes

Material: Fiber Cement

Drainage Hole: Yes
Easy To Clean: Yes
Weather Resistant: Yes
Shape: Round
Saucer Included: No
Smaple Time: 5-7 Days

Highlight: Handmade Ceramic GRC Planter Pots,

Round Shape GRC Planter Pots,

**Charming Handmade GRC Planter Pots** 

#### **Features:**

Product Name: GRC Planter Pots

Modern Design: Yes Size: Seven sizes Indoor/Outdoor Use: Both Drainage Hole: Yes Durable: Yes

Get your hands on the best Large Planter Pots with GRC Planter Pots. These Fiber Cement Garden Pots are perfect for both indoor and outdoor use. You can place your favorite flowers or plants in these Cement Flower Pots without worrying about drainage as they come with a drainage hole. Plus, these pots are durable and will last for years to come.