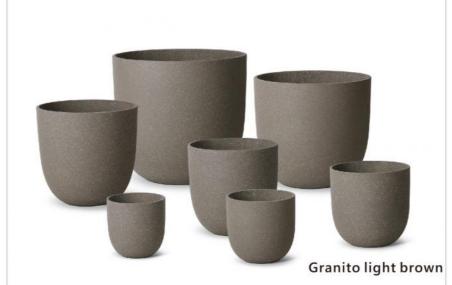

Our GRC Planter Pots are available in a range of sizes, making them perfect for any space. Whether you're looking for a small pot to display on a windowsill or a large pot to place in the center of your garden, we have a size to suit your needs.

#### **Features:**

Product Name: GRC Planter Pots

Modern Design: Yes Size: Seven sizes Indoor/Outdoor Use: Both Drainage Hole: Yes Durable: Yes

Get your hands on the best Large Planter Pots with GRC Planter Pots. These Fiber Cement Garden Pots are perfect for both indoor and outdoor use. You can place your favorite flowers or plants in these Cement Flower Pots without worrying about drainage as they come with a drainage hole. Plus, these pots are durable and will last for years to come.