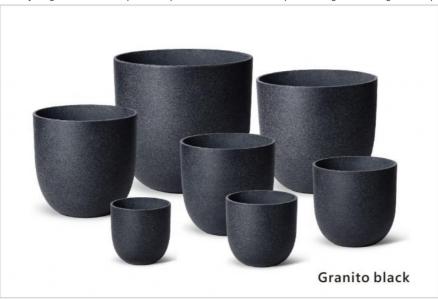

# **Product Specification**

Handmade: YesModern Design: Yes

Material: Fiber Cement

Drainage Hole: Yes
Easy To Clean: Yes
Weather Resistant: Yes
Shape: Round
Saucer Included: No
Smaple Time: 5-7 Days

Highlight: Handmade Ceramic GRC Planter Pots,

Round Shape GRC Planter Pots,

**Charming Handmade GRC Planter Pots** 

#### **Features:**

Product Name: GRC Planter Pots

Modern Design: Yes Size: Seven sizes Indoor/Outdoor Use: Both Drainage Hole: Yes Durable: Yes

Get your hands on the best Large Planter Pots with GRC Planter Pots. These Fiber Cement Garden Pots are perfect for both indoor and outdoor use. You can place your favorite flowers or plants in these Cement Flower Pots without worrying about drainage as they come with a drainage hole. Plus, these pots are durable and will last for years to come.