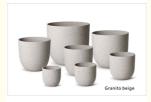

# More Images

Our GRC Planter Pots are available in a range of sizes, making them perfect for any space. Whether you're looking for a small pot to display on a windowsill or a large pot to place in the center of your garden, we have a size to suit your needs.

#### **Features:**

Product Name: GRC Planter Pots

Modern Design: Yes Size: Seven sizes Indoor/Outdoor Use: Both Drainage Hole: Yes Durable: Yes

Get your hands on the best Large Planter Pots with GRC Planter Pots. These Fiber Cement Garden Pots are perfect for both indoor and outdoor use. You can place your favorite flowers or plants in these Cement Flower Pots without worrying about drainage as they come with a drainage hole. Plus, these pots are durable and will last for years to come.