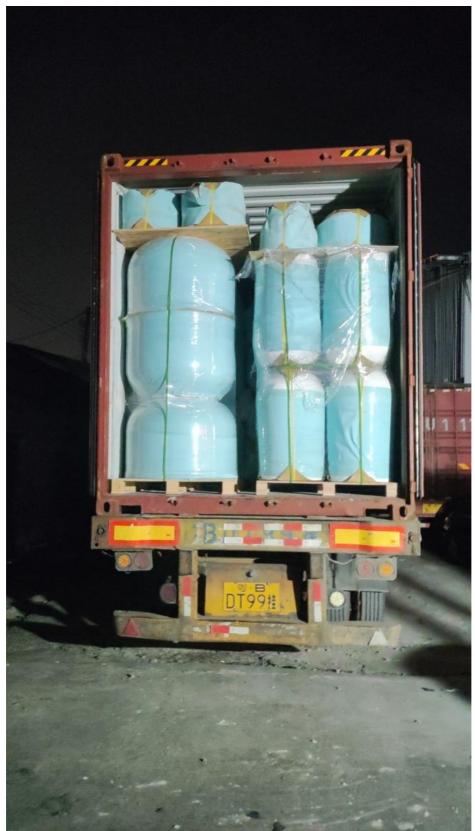

#### **Packing and Shipping:**

#### Shipping:

Our GRC Planter Pots are shipped via standard ground shipping.

Shipping times may vary depending on the destination, but generally take 3-5 business days within the continental United States. We also offer expedited shipping options for an additional fee.

International shipping is available, with shipping times and fees varying based on the destination.