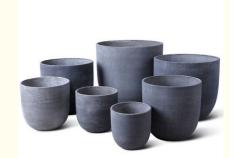

# More Images

Our GRC Planter Pots are available in a range of sizes, making them perfect for any space. Whether you're looking for a small pot to display on a windowsill or a large pot to place in the center of your garden, we have a size to suit your needs.

#### **Features:**

Product Name: GRC Planter Pots

Modern Design: Yes Size: Seven sizes Indoor/Outdoor Use: Both Drainage Hole: Yes Durable: Yes

Get your hands on the best Large Planter Pots with GRC Planter Pots. These Fiber Cement Garden Pots are perfect for both indoor and outdoor use. You can place your favorite flowers or plants in these Cement Flower Pots without worrying about drainage as they come with a drainage hole. Plus, these pots are durable and will last for years to come.