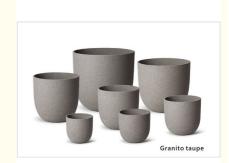

# More Images

Our GRC Planter Pots are available in a range of sizes, making them perfect for any space. Whether you're looking for a small pot to display on a windowsill or a large pot to place in the center of your garden, we have a size to suit your needs.

#### **Features:**

Product Name: GRC Planter Pots

Modern Design: Yes Size: Seven sizes Indoor/Outdoor Use: Both Drainage Hole: Yes Durable: Yes

Get your hands on the best Large Planter Pots with GRC Planter Pots. These Fiber Cement Garden Pots are perfect for both indoor and outdoor use. You can place your favorite flowers or plants in these Cement Flower Pots without worrying about drainage as they come with a drainage hole. Plus, these pots are durable and will last for years to come.