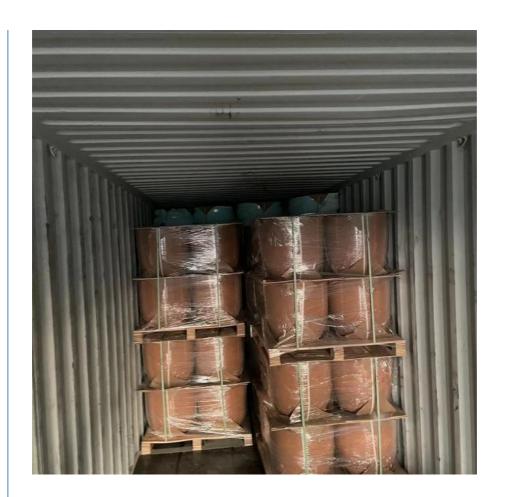

#### **Packing and Shipping:**

#### Product Packaging:

Each GRC Planter Pot is carefully wrapped in bubble wrap to prevent damage during shipping.

The pot is then placed in a sturdy cardboard box with additional packing material to ensure it arrives in perfect condition.

#### Shipping:

Our GRC Planter Pots are shipped via standard ground shipping.

Shipping times may vary depending on the destination, but generally take 3-5 business days within the continental United States. We also offer expedited shipping options for an additional fee.