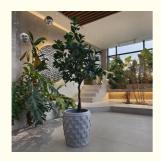

# Hand Carved Unique Textures Finished Fiber Clay Flower Box for Indoor Garden Display

Design Style: ModernMaterial: Fiber ClayFinishing: Hand Carved

• Type: Flower Pot, Floor Boughpot, Outdoor Indoor

Deco

• Product Name: Flower Pots & Planters

• Usage: Garden Home

MOQ: 30 Sets Of Each DesignPayment: 30% Deposit, 70% Balance