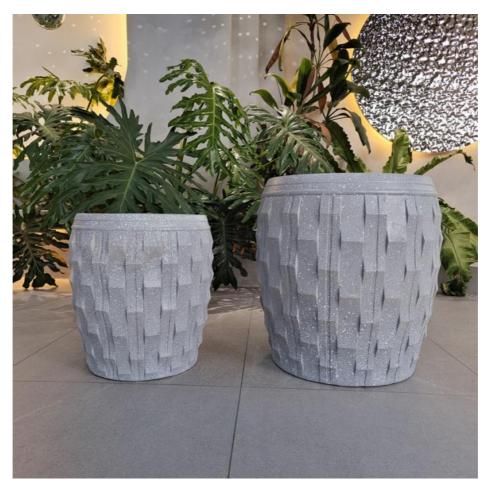

ove easily                                                                                                            |  |  |

# Physical Properties of Fiber clay pots

| No. | Items                                   | Unit Symbol | Standard Requirement |  |
|-----|-----------------------------------------|-------------|----------------------|--|
| 1   | Bending strength<br>弯曲强度                | Мра         | 13~14                |  |
| 2   | Compressive Strength<br>抗压强度            | Мра         | 130~150              |  |
| 3   | high temperature<br>resistance<br>高温可抗性 | C           | 300                  |  |
| 4   | density 密度                              | kg/m3       | 1600~1800            |  |
| 5   | Water Absorption<br>吸水性                 | (%)         | 8~10                 |  |











### **Features:**

Durable Construction: Fiber clay pots are made from fiberglass combined with magnesium oxide and a composite to make them as durable as fiber stone pots but easier to maintain and use; Features a rich warm rust color and texture that adds to the classic shape of the planter use outdoor or indoor.

# **Company Information:**

#### **COMPANY PFOFLIE**

Foshan City Quangui Construction Decorative Building Material Co.,Ltd , Which was founded in 2009, It has been specializing in Garden Flower Pots for more than 13 years, now It has developed a group Company, it has more than 15000 Square meters Factory Lands, more than 300 different designs planters, 150 experienced workers, 20 professional Designer, we can customize different kinds of designs and colors as client'