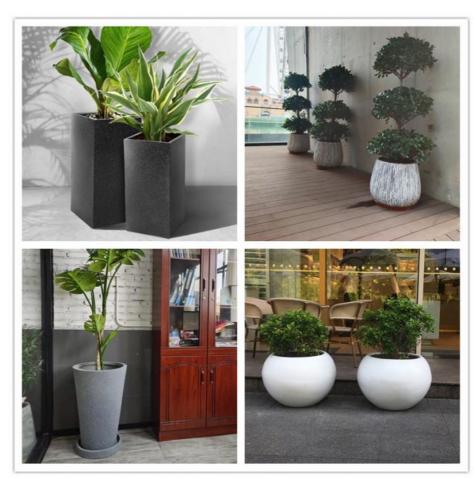

ich experience.

3.) How to pack the goods?

A: we use the strong wooden pallet, bubble foam and paper carton to package the goods.

4.) Are your samples free or need cost?

A: We provide 1 piece free sample but ship freight will be collected by Customers.

5.) How long can I expect to get the sample?

A: It takes about 4-5 days.

6.) Payment Term:

A: 30% deposit before production and 70% balance to be paid before shipment. we have T/T, western Union and Alibaba express.

7.) What is the shipping port?

A: Our shiping port is Guangzhou Port and Shenzhen Port.

PRODUCT ADVANTAGE

☐ Durable,12+ years service life
☐ Light weight
☐ Moveable
☐ UV protection
☐ Chemical resistant
☐ Waterproof & fireproof & Anti-Freeze
☐ High-Strength anti-stress

#### More related planter pots for reference:





















# Welcome to contact and send us inquiry:)



08613823459534

No 16, Area B, 5F, Changhong Road, Gujian Village Commmittee, Daliang Street, Shunde District, Foshan City