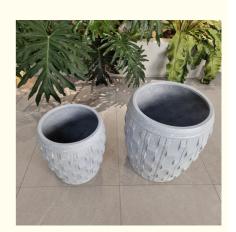

# Hand Carved Unique Textures Finished Fiber Clay Flower Box for Indoor Garden Display

Design Style: ModernMaterial: Fiber ClayFinishing: Hand Carved

• Type: Flower Pot, Floor Boughpot, Outdoor Indoor

Deco

• Product Name: Flower Pots & Planters

• Usage: Garden Home

MOQ: 30 Sets Of Each DesignPayment: 30% Deposit, 70% Balance