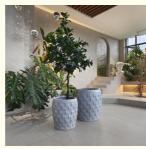

# Hand Carved Unique Textures Finished Fiber Clay Flower Box for Indoor Garden Display

Design Style: ModernMaterial: Fiber ClayFinishing: Hand Carved

• Type: Flower Pot, Floor Boughpot, Outdoor Indoor

Deco

• Product Name: Flower Pots & Planters

• Usage: Garden Home

MOQ: 30 Sets Of Each DesignPayment: 30% Deposit, 70% Balance