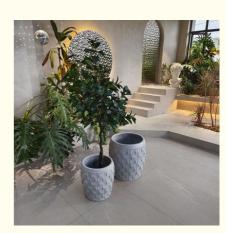

# Hand Carved Unique Textures Finished Fiber Clay Flower Box for Indoor Garden Display

Design Style: ModernMaterial: Fiber ClayFinishing: Hand Carved

• Type: Flower Pot, Floor Boughpot, Outdoor Indoor

Deco

• Product Name: Flower Pots & Planters

• Usage: Garden Home

MOQ: 30 Sets Of Each DesignPayment: 30% Deposit, 70% Balance