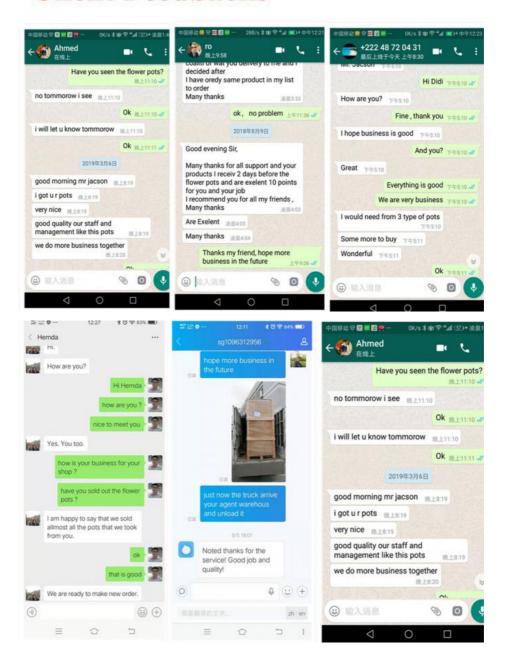

Which was founded in 2009, It has been specializing in Garden Flower Pots for more than 13 years, now It has developed a group Company, it has more than 15000 Square meters Factory Lands, more than 300 different designs planters, 150 experienced workers, 20 professional Designer, we can customize different kinds of designs and colors as client's requirements. Our main products: Fiber Clay Flower Pots, Fiberglass Resin (FRP) Flower Pots, and GRC Flower Pot, the main market is US, Canada, Australia, Norway, UK, German, Japan, South Korea, Thailand, Dubai, Saudi Arabia, Oman, Kuwait, Each Year, We have shipped 500 Containers to all the world, Welcome to visit us .



## **Planter Pots Manufacturing Technique:**



### **Planter Pots Warehouse:**























# **Client Feedbacks**



### **Our Serivce**

#### **Pre-Sales Service:**

- \* Inquiry and consulting support.
- \* Sample testing support.
- \* Welcome to visit our Factory.

- After-Sales Service:
  \* Training how to use the mould to make concrete planter.
- \* help to handle the shipment, make the goods reach to client on time.
- \* finished the manufacturing as the contract time.

# Packaging & Shipping:





#### **PAYMENT & DELIVERY**



#### FAQ:

- 1.) Why choose our company?
- (A) More than 12 year experience in Fiber clay planter for indoor & outdoor decoration.
- (B) Good understand of Communication.
- (C) Comply Business Ethic.
- (D) Professional design team, Welcome OEM designs and ideas.
- (E) Well controlled quality, QC report for every single shipment.
- 2.) Do you also make customized design?