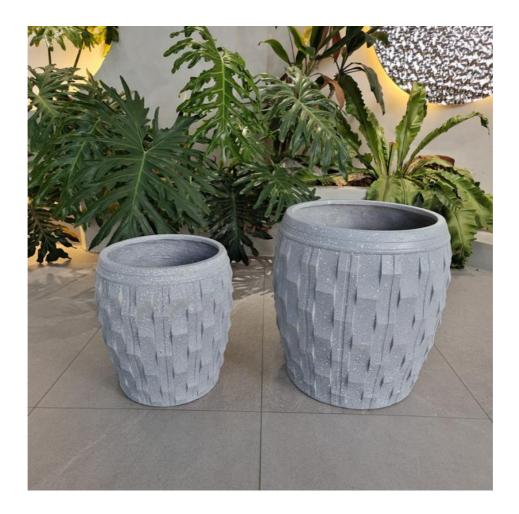

# Hand Carved Unique Textures Finished Fiber Clay Flower Box for Indoor Garden Display

# Direct factory supply unique texture finished flower box plant pot garden home fiber clay tree round box for indoor