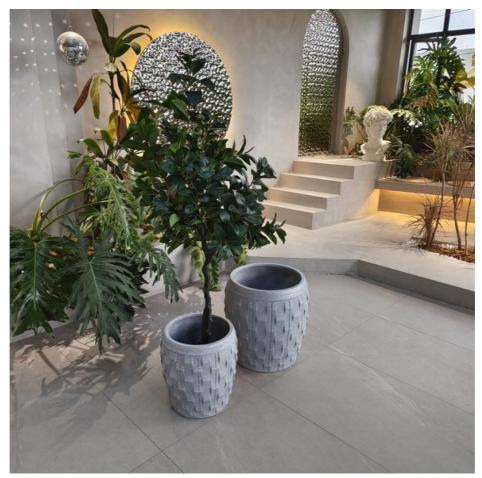

# Hand Carved Unique Textures Finished Fiber Clay Flower Box for Indoor Garden Display

# Direct factory supply unique texture finished flower box plant pot garden home fiber clay tree round box for indoor