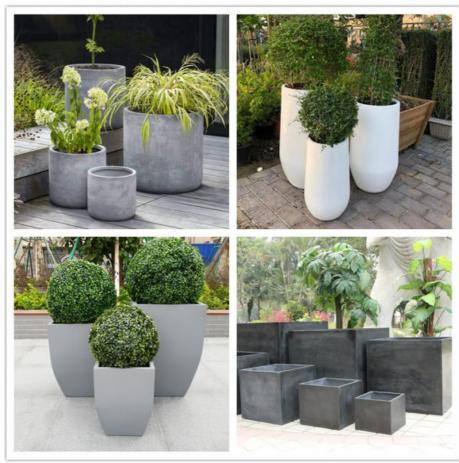

ence.

3.) How to pack the goods?

A: we use the strong wooden pallet, bubble foam and paper carton to package the goods.

4.) Are your samples free or need cost?

A: We provide 1 piece free sample but ship freight will be collected by Customers.

5.) How long can I expect to get the sample?

A: It takes about 4-5 days.

6.) Payment Term:

A: 30% deposit before production and 70% balance to be paid before shipment. we have T/T, western Union and Alibaba express.

7.) What is the shipping port?

A: Our shiping port is Guangzhou Port and Shenzhen Port.

PRODUCT ADVANTAGE

☐ Durable,12+ years service life
☐ Light weight
☐ Moveable
☐ UV protection
☐ Chemical resistant
☐ Waterproof & fireproof & Anti-Freeze
☐ High-Strength anti-stress

#### More related planter pots for reference:





















# Welcome to contact and send us inquiry:)



08613823459534

No 16, Area B, 5F, Changhong Road, Gujian Village Commmittee, Daliang Street, Shunde District, Foshan City