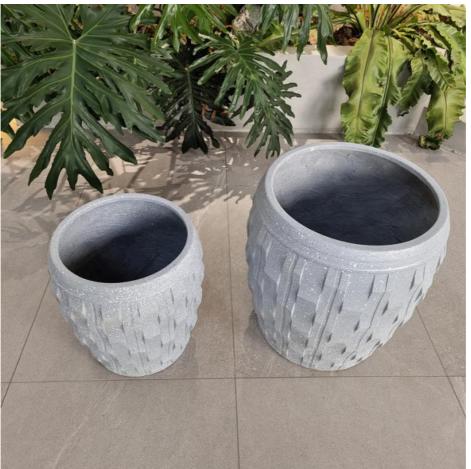

e easily                                                                                                            |  |  |

# Physical Properties of Fiber clay pots

| No. | Items                                   | Unit Symbol | Standard Requirement |  |
|-----|-----------------------------------------|-------------|----------------------|--|
| 1   | Bending strength<br>弯曲强度                | Мра         | 13~14                |  |
| 2   | Compressive Strength<br>抗压强度            | Мра         | 130~150              |  |
| 3   | high temperature<br>resistance<br>高温可抗性 | C           | 300                  |  |
| 4   | density 密度                              | kg/m3       | 1600~1800            |  |
| 5   | Water Absorption<br>吸水性                 | (%)         | 8~10                 |  |











### **Features:**

Durable Construction: Fiber clay pots are made from fiberglass combined with magnesium oxide and a composite to make them as durable as fiber stone pots but easier to maintain and use; Features a rich warm rust color and texture that adds to the classic shape of the planter use outdoor or indoor.

# **Company Information:**

#### **COMPANY PFOFLIE**

Foshan City Quangui Construction Decorative Building Material Co.,Ltd , Which was founded in 2009, It has been specializing in Garden Flower Pots for more than 13 years, now It has developed a group Company, it has more than 15000 Square meters Factory Lands, more than 300 different designs planters, 150 experienced workers, 20 professional Designer, we can customize different kinds of designs and colors as client's