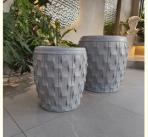

e of Origin: Guangdong, China

Brand Name: QUANGUI
 Model Number: QG-155
 Minimum Order Quantity: 30 sets

• Price: \$38.95 - \$50.95/sets

Packaging Details: Paper Carboard, Bubble foam and Plastic

Stripe

Supply Ability: 5000 Set/Sets per Month



#### **Product Specification**

• Usage Condition: WALL, Desktop, Hanging, FLOOR, Home,

Garden, Plant Engineering, Flower Nursery Production, Shopping Mall, Hotel, Exhibition,

Museum

Used With: Flower/Green Plant

Design Style: ModernMaterial: Fiber ClayFinishing: Hand Carved

• Type: Flower Pot, Floor Boughpot, Outdoor Indoor

Deco

• Product Name: Flower Pots & Planters

• Usage: Garden Home

MOQ: 30 Sets Of Each DesignPayment: 30% Deposit, 70% Balance

Production Time: 30 Days

Delivery Time: 30-45 Days By Sea



#### More Images









# Direct factory supply unique texture finished flower box plant pot garden home fiber clay tree round box for indoor

# **Product Description:**

| Product              | Floor Boughpot, Flower Kettle/Sprinkler, Flower Tub, Pots, Pergola,                                                                     |  |  |
|----------------------|-----------------------------------------------------------------------------------------------------------------------------------------|--|--|
| type                 | Propagator Kits, Small Fence, VASE, Flower Basket, planters                                                                             |  |  |
| Material             | Fiber Clay (magnesium oxide + fiberglass)