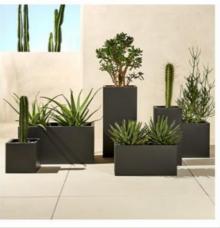

rience.

3.) How to pack the goods?

A: we use the strong wooden pallet, bubble foam and paper carton to package the goods.

4.) Are your samples free or need cost?

A: We provide 1 piece free sample but ship freight will be collected by Customers.

5.) How long can I expect to get the sample?

A: It takes about 4-5 days.

6.) Payment Term:

A: 30% deposit before production and 70% balance to be paid before shipment. we have T/T, western Union and Alibaba express.

7.) What is the shipping port?

A: Our shiping port is Guangzhou Port and Shenzhen Port.

PRODUCT ADVANTAGE

☐ Durable,12+ years service life
☐ Light weight
☐ Moveable
☐ UV protection
☐ Chemical resistant
☐ Waterproof & fireproof & Anti-Freeze
☐ High-Strength anti-stress

#### More related planter pots for reference:





















# Welcome to contact and send us inquiry:)



08613823459534

No 16, Area B, 5F, Changhong Road, Gujian Village Commmittee, Daliang Street, Shunde District, Foshan City